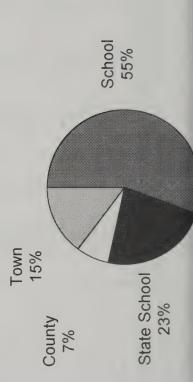

5,400.00    | 69 | 6,750.00    | 69 | 8,100.00 |
| budget. Currently 78% of Amherst's Taxes  | \$15.53          | School             | 69 | 2,329.50 \$ | 69 | 3,106.00 \$ | 69 | 3,882.50 \$ | 69 | 4,659.00 |
| go toward Education, 15% to the Town, and | \$6.41           | State School       | 69 | 961.50      | 69 | 1,282.00    | 69 | 1,602.50    | 69 | 1,923.00 |
| 7% to the County.                         | \$1.92           | County             | 69 | 288.00      | 69 | 384.00 \$   | 69 | 480.00 \$   | 69 | 576.00   |
|                                           | \$4.12           | Town               | 45 | 618.00 \$   | 63 | 824.00 \$   | 44 | 1,030.00 \$ | s  | 1,236.00 |

## 2000-2001 Taxes by Destination

1,260.00

1,050.00 \$

840.00

630.00

Total Cost for Proposed FY 2002 Budget



### **SUMMARY INVENTORY OF VALUATION - MS1**

| Current Use Residential Commerical/Industrial Non-Taxable (\$9,679,800.00)                                    | Acres<br>7572.12<br>8736.55<br>712.13 | 1,246,000.00<br>232,151,400.00<br>28,238,700.00       |
|---------------------------------------------------------------------------------------------------------------|---------------------------------------|-------------------------------------------------------|
| BUILDINGS:  Residential  Manufactured  Commercial/Industrial  Non-Taxable (\$19,188,500.00)                   |                                       | 471,647,100.00<br>1,743,800.00<br>48,368,500.00       |
| UTILITIES: Electric Gas Water                                                                                 |