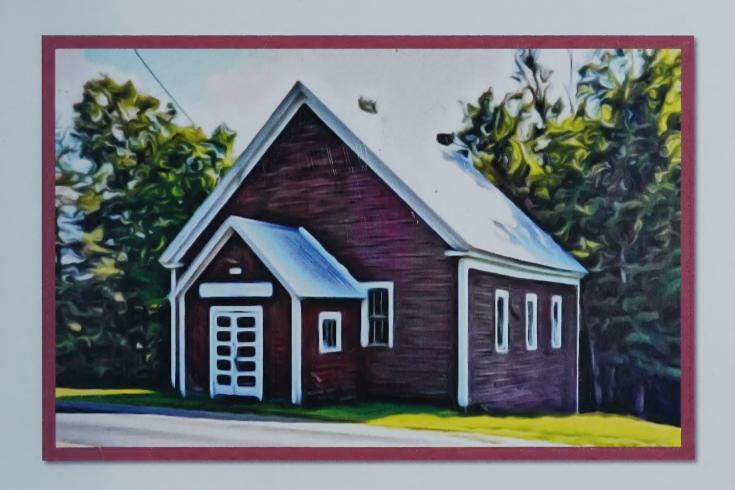

#### Grange Building

The Grange Building was Stratford's first Meeting House. It was originally referred to as the "Town House". It was built in 1820 by Isaac Stevens, who served in the Civil War, was an Attorney and ran a Tavern here in Stratford. In 1830, Isaac Stevens donated the building, along with the land for the Center Cemetery to the town. The Grange Building was also used for religious services starting in 1874 under the direction of Elder J. Lord, a Methodist Episcopal Minister. In 1896 the Meeting House was moved to its present location and used for the "Stratford Grange".