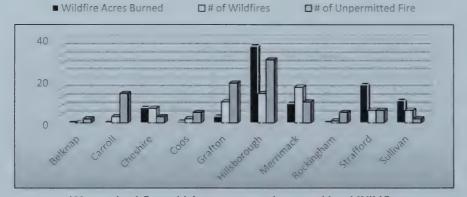

or all outside burning, unless the ground is completely covered with snow. Fire permits are also available online in most towns and may be obtained by visiting www.NHfirepermit.com. The burning of household waste is prohibited by the Air Resources Division of the Department of Environmental Services (DES). You are encouraged to contact the local fire department for more

information. Safe open burning requires your diligence and responsibility. Thank you for helping us to protect New Hampshire's forest resources. For more information, please contact the Division of Forests & Lands at (603) 271-2214, or online at www.nh.gov/nhdfl/. For up to date information, follow us on Twitter and Instagram: @NHForestRangers

# 2021 WILDLAND FIRE STATISTICS

(All fires reported as of December 01, 2021)



| *Unpermitted fir | res which escape | control are consid | dered Wildfires. |
|------------------|------------------|--------------------|------------------|
|------------------|------------------|--------------------|------------------|

| Year | Number of<br>Wildfires | Wildfire<br>Acres Burned | Number of<br>Unpermitted<br>Fires* |
|------|------------------------|--------------------------|------------------------------------|
| 2021 | 66                     | 86                       | 96                                 |
| 2020 | 113                    | 89                       | 165                                |
| 2019 | 15                     | 23.5                     | 92                                 |
| 2018 | 53                     | 46                       | 91