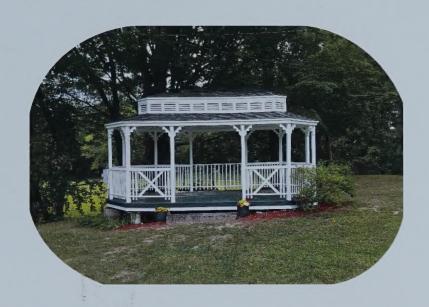

Cover Photos:

Spruced-up Landmarks

The Gazebo Renovation and Allenstown Municipal Building Sign staining and gold-leaf lettering projects were done by Emelia Venegas and Ava Caradonna for their Girl Scouts Silver Award. They were assisted on the project by Jeanne Hill and Bob Hill, as well as Emelia's brother Kyle Venegas. They brought new life to the gazebo which was in serious need of repair.