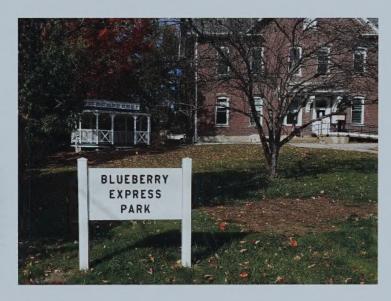

The new sign on the Town Hall lawn recognizes its real name, which is Blueberry Express Park. The park's name is a salute to the old Suncook Valley Railroad, which was also known as the Blueberry Express because it transported fresh blueberries to communities along its lines. The railroad operated from 1869 to 1952. It ran from Allenstown to Barnstead. The line ran behind AES School and behind ARD School and Town Hall, and crossed School Street at Valley Street, and then onto and over where Route 28 is today.

Ashton Temple helped make the Blueberry Express Park sign and install it as part of earning a Citizenship Merit Badge from Boy Scout Troop 270. Armand Verville crafted the sign and mentored Ashton during the project.