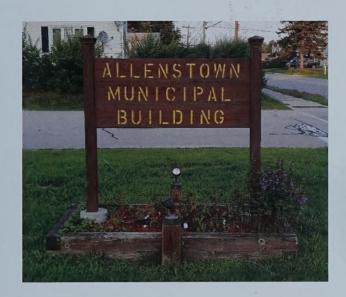

Cover Photos:

Spruced-up Landmarks

The Gazebo Renovation and Allenstown Municipal Building Sign staining and gold-leaf lettering projects were done by Emelia Venegas and Ava Caradonna for their Girl Scouts Silver Award. They were assisted on the project by Jeanne Hill and Bob Hill, as well as Emelia's brother Kyle Venegas. They brought new life to the gazebo which was in serious need of repair.