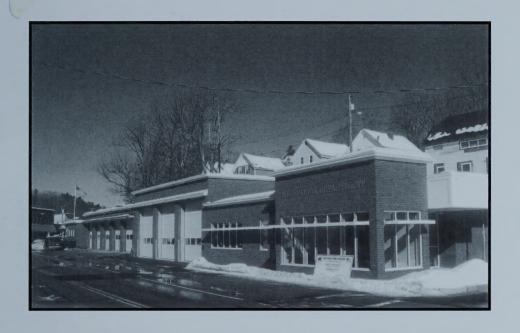

#### FRONT COVER

The front cover shows Wilton's new fire station. The building was designed by Dennis Mires, P.A. of Manchester and Hutter Construction Corporation of New Ipswich is the General Contractor. Construction is expected to be complete by March 15, 2014. Final paving and landscaping will be finished in the spring.