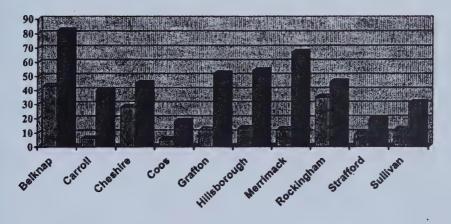

ted as of November 24, 2008)

(figures do not include fires under the jurisdiction of the White Mountain National Forest)

| COUNTY STATISTICS |       |            |  |  |  |
|-------------------|-------|------------|--|--|--|
| County            | Acres | # of Fires |  |  |  |
| Belknap           | 43    | 82         |  |  |  |
| Carroll           | 6     | 40         |  |  |  |
| Cheshire          | 28    | 45         |  |  |  |
| Coos              | 5     | 18         |  |  |  |
| Grafton           | 12    | 52         |  |  |  |
| Hillsborough      | 13    | 54         |  |  |  |
| Merrimack         | 12    | 67         |  |  |  |
| Rockingham        | 35    | 46         |  |  |  |
| Strafford         | 9     | 20         |  |  |  |
| Sullivan          | 12    | 31         |  |  |  |





| CAUSES    | OF FIRES REPORTED                    |      | Total Fires | Total Acres |
|-----------|--------------------------------------|------|-------------|-------------|
| Arson     | 2                                    | 2008 | 455         | 175         |
| Debris    | 173                                  | 2007 | 437         | 212         |
| Campfire  | 35                                   | 2006 | 500         | 473         |
| Children  | 23                                   | 2005 | 546         | 174         |
| Smoking   | 36                                   | 2004 | 482         | 147         |
| Railroad  | 2                                    |      |             |             |
| Equipment | 11                                   |      |             |             |
| Li