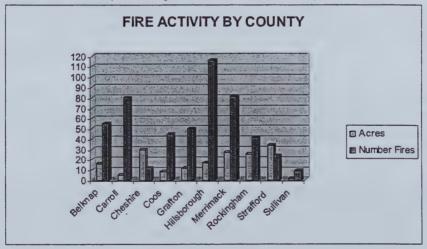

mall and saving several structures this season due to their quick and accurate spotting capabilities. Fires in the wildland urban interface damaged 10 structures, a constant reminder that forest fires burn more than just trees. Homeowners should take measures to prevent a wildland fire from spreading to their home. Precautions include keeping your roof and gutters clear of leaves and pine needles, and maintaining adequate green space around your home free of flammable materials. Additional information and homeowner recommendations are available at <a href="https://www.firewise.org">www.firewise.org</a>. Please help Smokey Bear, your local fire department and the state's Forest Rangers by being fire wise and fire safe!

### 2005 FIRE STATISTICS

(All fires reported as of November 4, 2005)



| CAUSES O  | F FIRES REPORTED                |                        | <b>Total Fires</b> | Total Acres |
|-----------|---------------------------------|------------------------|--------------------|-------------|
| Arson     | 2                               | 2005                   | 513                | 174         |
| Campfire  | 34                              | 2004                   | 482                | 147         |
| Children  | 29                              | 2003                   | 374                | 100         |
| Smoking   | 40                              | 2002                   | 540                | 187         |
| Debris    | 284                             |                        |                    |             |
| Railroad  | 1