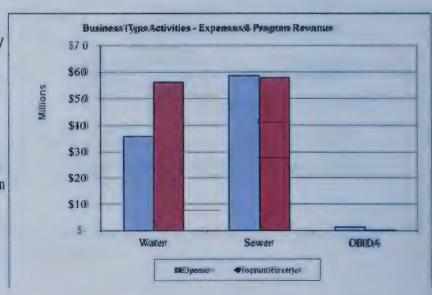

ing significant transactions:

- General Frund excess of nevenues over expenditures of \$3.7 million.
- A Appropriate App
- AArinoreessei in the
   OPEB Liability of \$2.4
  million.
- AArimore assering the compensated absences liability of \$213,184.
- Deletos eservicie opiniroripall payments in excess off depreciation expense of \$300,000.



Business-Thype-Artivities Business-type activities for the year resulted in an increase in net position of \$1,857,918 or 2.4%. Key elements of this change are as follows:

- Tithe Water Hundl increased net assets by \$1,954,148 or 9.5%. This consists mainly of operating activities resulting in income off \$1.5 million.
- The Sever Frundthad a decrease inner those tion of \$92,530 or 0.3%.
   This consists mainly of an operating loss of \$124,088.



#### D. FINANCIAL ANALYSIS OF THE GOVERNMENT'S FUNDS

As noted earlier, fund accounting is used to ensure and demonstrate compliance with finance-related legal requirements.

**Governmental funds** The focus of governmental funds is to provide information on near-term inflows, outflows and balances of spendable resources. Such information is useful in assessing financing requirements. In particular, unreserved fund balance may serve as a useful measure of a government's net resources available for spending at the end of the fiscal year.

As of the end of the current fiscal year, governmental funds reported combined ending fund balances of \$22,266,091, an increase of \$763,152 in comparison with the prior year. The General Fund change consists of an increase in the unassigned fund balanc