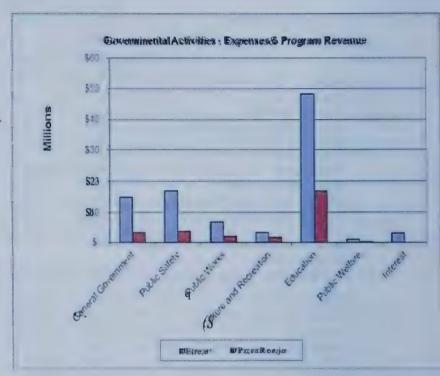

g of year        | 81,791    | 78,444      | 57,918    | 57,797    | 139,709    | 136,241    |  |
| Net Position - end of year              | \$ 78,444 | \$ 83,745   | \$ 57,797 | \$ 59,655 | \$ 136,241 | \$ 143,400 |  |

<sup>(1)</sup> Excludes interest on long-term debt reflected separately.

Governmental activities Governmental activities for the year resultation an immease in net position of \$5,301,084. Governmental activities realized the following significant transactions:

- General Frund excess of nevenues over expenditures of \$3.7 million.
- A Appropriate App
- AArinoreessei in the
   OPEB Liability of \$2.4
  million.
- AArimore assering the compensated absences liability of \$213,184.
- Deletos eservicie opiniroripall payments in excess off depreciation expense of \$300,000.



Business-Thype-Artivities Business-type activities for the year resulted in an increase in net position of \$1,857,918 or 2.4%. Key elements of this change are as follows:

- Tithe Water Hundl increased net assets by \$1,954,148 or 9.5%. This consists mainly of operating activities resulting in income off \$1.5 million.
- The Sever Frundthad a decrease inner those tion of \$92,530 or 0.3%.
   This consists mainly of an operating loss of \$124,088.



#### D. FINANCIAL ANALYSIS OF THE GOVERNMENT'S FUNDS

As noted earlier, fund accounting is used to ensure and demonstrate compliance with finance-related legal requirements.

**Governmental funds** The focus of governmental funds is to provide information on near-term inflows, outflows and balances of spendable resources. Such information is