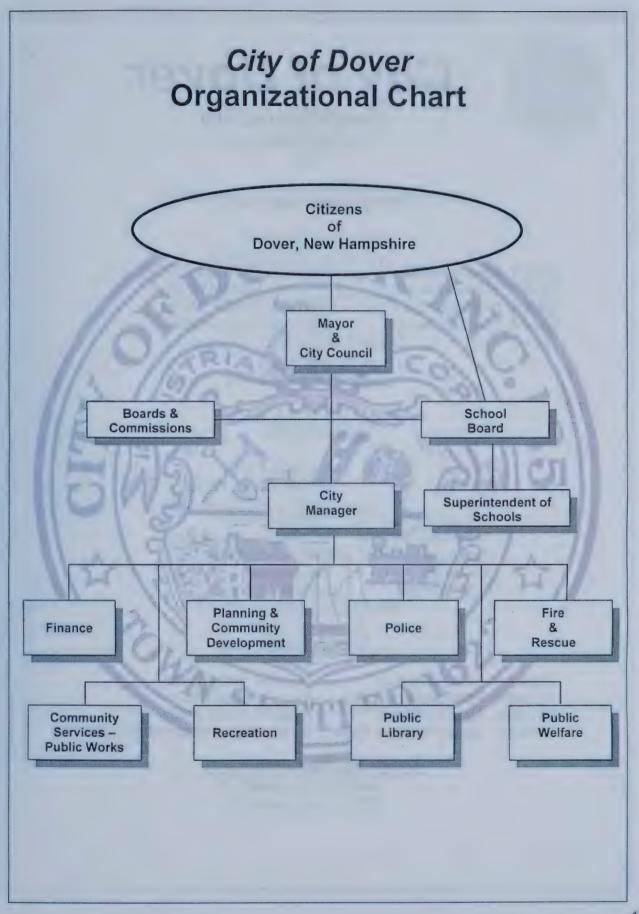

statistical section of this report.

The Certificate of Achievement is valid for a period of one year only. The City believes that the current CAFR continues to meet the Certificate of Achievement Programs' requirement and it will be submitted to the Government Finance Officer's Association to determine its eligibility for another certificate.

The publication of the CAFR requires many staff hours to accomplish and would not have been possible without the dedication of the entire staff of the Finance Department. Credit must also be given to the Mayor and City Council for their continued support of the highest standards of professionalism in the management of the City's finances.

Respectfully submitted,

√. Michael Joyal, Jr. City Manager Daniel R. Lynch Finance Director

Daniel R Lynch





## City of Dover

### **New Hampshire**

FISCAL YEAR 2013

#### **City Council Members**

Mayor: Dean Trefethen

Ward 1: Edward Spuler
Ward 2: William Garrison
Ward 3: Michael Crago
Ward 4: Dorothea Hooper
Ward 5: Catherine Cheney
Ward 6: Michael Weeden
At Large: Robert Carrier
At Large: Karen Weston

### City Manager

J. Michael Joyal, Jr.

#### **Departments**

Finance Daniel R. Lynch Planning Christopher G. Parker Anthony F.Colarusso, Jr. Police Fire and Rescue Richard Driscoll Community Services Douglas W. Steele, II Public Library Cathy Beaudoin Recreation Gary Bannon Public Welfare Lena C. Nichols

#### School Board

At Large: Rocky D'Andrea At Large: Kathy Baker At Large: Sarah Greenshields At Large: Paul Butler At Large: Amanda Russell At Large: Doris Grady

At Large: Betsey An