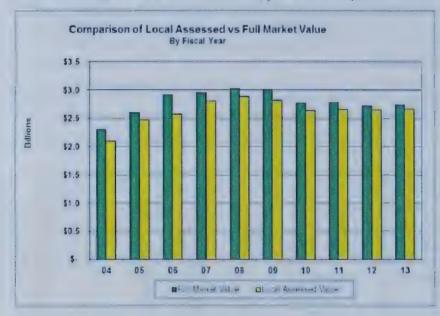

Full market value as determined by the NH Department of Revenue Administration

increased 0.7% during the fiscal year. Assessed value as a ratio of full market value was 97.0%. In the second half of fiscal vear 2013 the City's assessed property values appeared to have some increase based on sales data. As of April 1, 2013 the City's overall assessed values demonstrated a 1.37% increase in value over the prior vear.