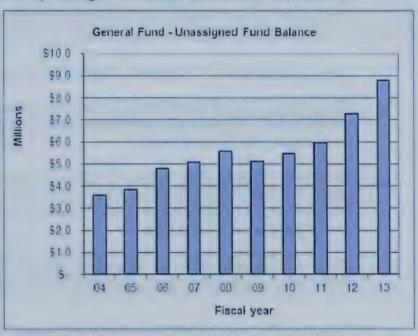

ntal funds reported combined ending fund balances of \$22,266,091, an increase of \$763,152 in comparison with the prior year. The General Fund change consists of an increase in the unassigned fund balance of \$1,506,020 and a decrease in nonspendable, committed and assigned balances of \$431,125.

The general fund is the chief operating fund. At the end of the current fiscal

year, unassigned fund balance of the general fund was \$8,791,826. while total fund balance was \$11,408,128. As a measure of the general fund's liquidity, it may be useful to compare both unassigned fund balance and total fund balance to total fund expenditures. Unassigned fund balance represents 9.68 percent of total general fund expenditures, while total fund balance represents 12.56 percent of that same amount.



The unassigned fund balance of the general fund increased by \$1,506,020, or 20.7%, during the current fiscal year. Key factors in this change are as follows:

 A net increase to fund balance of \$2,739,606 from excess of revenues and other sources over expenditures and other uses, consisting of \$120,594 of revenues over budget estimates (exclusive of Other Financing Sources) and \$2,647,449 of expenditures under budget estimates (exclusive of Other Financing Uses). Revenue items in excess of budget estimates consist mainly of \$407,786 in taxes and tax interest, \$173,202 for building permits, and \$233,255 for motor vehicle permits. Revenue shortfalls consist mainly of \$149,279 in sales and service charges, \$169,778 in ambulance fees. Unencumbered appropriations consisted mainly of