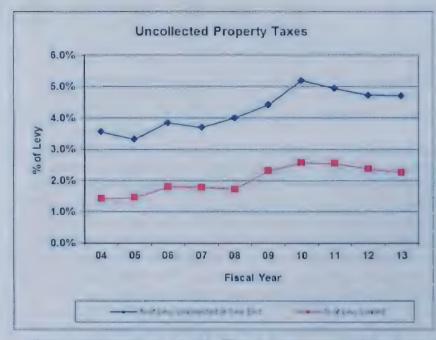

The percentage of uncollected taxes for the current tax levy at the end of fiscal year 2013 was 4.7%, this is consistent with 4.7% in FY12 (actual amount increasing to \$3.1 million from \$3.0 million). There were 305 parcels from the current tax levy with outstanding taxes that had a lien placed, down from 355 last year. The number of delinquent parcels

decreased by 50 or 14.1%. The dollar amount of the liens decreased to 2.3% of the tax levy as compared to 2.4% for last year. The actual amount of the executed lien decreased 1.5% from \$1,563,176 to \$1,539,994.