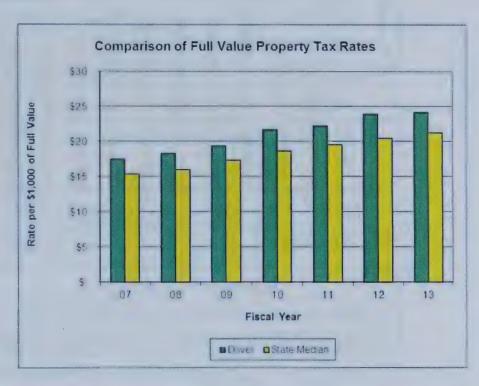

The City's full value property tax rate remained stable in comparison to the NH State median. The median reflects the midpoint of all rates in the State. Because Dover remains approximately at the median, this means that about half of the tax rates in the State are higher than Dover's and about half are lower. This is a good measure of tax burden as all municipal assessed values are brought to full market value and tax rates equalized.