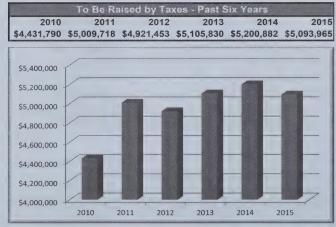

ARTICLE 2: To see if the Town will vote to raise and appropriate the sum of \$1,612,904 for general municipal operations. This appropriation does not include appropriations that are voted for in other articles. The Selectmen and the Budget Committee recommend this article.