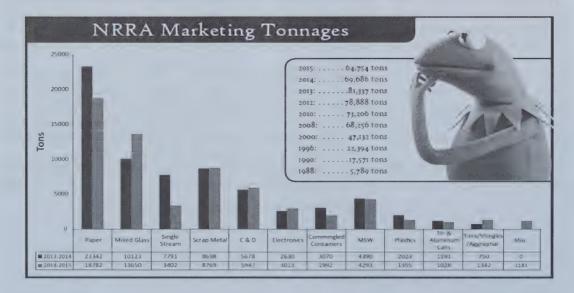

workshops and Fall Facility Tours;
- School Recycling Club a program to assist schools to promote or advance their recycling efforts;
- NH DES Continuing Ed Credits;
- NH the Beautiful Signs, Grants, Bins and Recyclemobiles.

NRRA membership has grown to include more than 400 municipalities, businesses and individuals in New Hampshire, Vermont, Massachusetts, Connecticut and Maine. NRRA, as a non-profit organization, is unique in that we do not charge a "brokerage fee" or work to maximize profit gains, but rather has a minimal "Co-op" Fee" which is re-invested to further your recycling programs and solid waste reduction efforts in schools and municipalities.

Through your continued support and dedication, NRRA has assisted our members to recycle over 63,573 tons in fiscal year 2014-2015!





"Partnering to make recycling strong through economic and environmentally sound solutions"

Northeast Resource Recovery Association, 2101 Dover Road, Epsom, NH 03234 Telephone: (603) 736-4401 or 1-800-223-0150 Fax: (603) 736-4402 E-mail: info@nrra.net Web Site: www.nrra.net

#### Town of Andover, NH

#### Congratulations for being such active recyclers!

Below please find information on the positive impact this recycling has had on your environment.

The recyclable materials listed below were sent to market to be remanufactured into new products through your non-profit recycling organization, the Northeast Resource Recovery Association.

| Recyclable<br>Material | Amount Recycled<br>In 2015 | Environmental Impact!  Here is only one benefit of using this recycled material rather than na