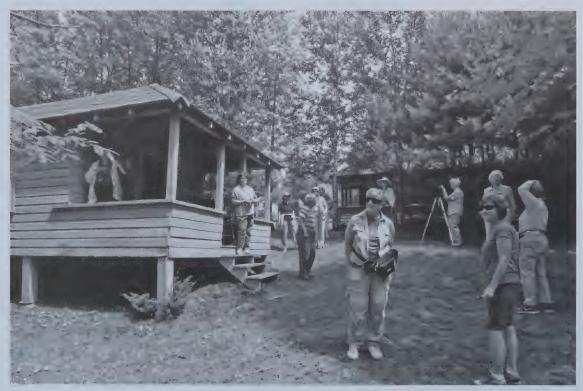

On the front cover: Participants in the Andover Community Association's "Space Explorations" series hike to a local heron rookery.

On the back cover: "Space Explorations" participants scan the night sky from Chaffee Beach.

Programs in 2015 included "how-to" workshops on treepruning, cider-making, permaculture and home weatherization; guided tours of Proctor Academy, the shuttered structures of old Camp Marlyn (once a summer camp for girls on Bradley Lake) and Franklin's downtown; short hikes to Cascade Falls and a local heron rookery; an evening of armchair travel to exotic places, and another to the moon (via a high-powered telescope at Chaffee Beach); a lesson in geocaching along the Northern Rail Trail; a visit to the Ice House Museum of automobilia in New London; multi-week workshops in tai chi and Gaia's Garden; and a multi-vendor PhotoExpo aimed at building a local community of those interested in digital photography.