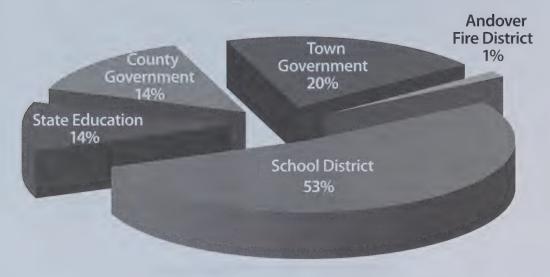

3   | 2,671,796   |
| State Education                              | 632,932     | 567,726     |
| County                                       | 714,545     | 709,154     |
| Total Taxes for Town, School, and County     | \$5,079,342 | \$4,970,505 |
| Andover Fire District No. 1                  | 66,740      | 67,146      |
| East Andover Fire Precinct                   | 54,800      | 56,314      |
| Total to be Raised by Property Taxes         | \$5,200,882 | \$5,093,965 |
| less War Service Credits                     | -60,100     | -58,100     |
| Net Property Tax Commitment                  | \$5,140,782 | \$5,035,865 |

# STATEMENT OF OUTSTANDING DEBT

As of December 31, 2015, the Town of Andover had no outstanding debt.

# WHERE DO YOUR PROPERTY TAXES GO?

Andover Fire District



## PROPERTY TAX BURDEN



The scale on this graph is offset (doesn't begin at \$0) in order to highlight the small year-to-year differences. Statistically, the five-year trend is close to flat.

| To Be Raised by Taxes - 2015 |             |             |            |       |  |  |  |  |
|------------------------------|-------------|-------------|------------|-------|--|--|--|--|
| Department                   | 2014        | 2015        | Change     | %     |  |  |  |  |
| School                       | \$3,382,975 | \$3,239,522 | -\$143,453 | -4.2% |  |  |  |  |
| Town                         | \$981,822   | \$1,021,829 | \$40,007   | 4.1%  |  |  |  |  |
| Fire Departments             | \$121,540   | \$123,460   | \$1,920    | 1.6%  |  |  |  |  |
| County                       | \$714,