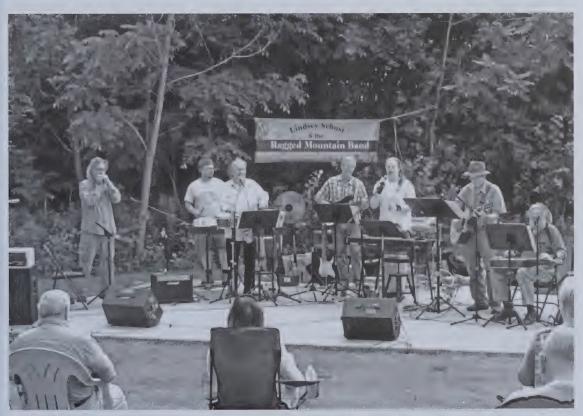

During their first year of existence, the three working groups created so far accomplished the following:

Andover Community Coffeehouse: On the third Friday of each month, the Andover Community Coffeehouse convenes at the Highland Lake Grange Hall in East Andover and hosts a featured performer and open-mic performances. Light dinner fare is available for purchase. The event is free, although donations in support of the coffeehouse and its featured performers are gratefully accepted.

The food each month has always been great and varied and the performers always delightfully different in manner and style. But two things have always been the same: professional-grade sound and lighting; and a large, generous, enthusiastic, and supportive audience, usually close to capacity. In addition, the