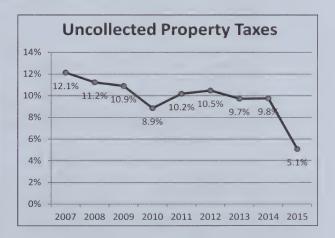

| 12.1% |
| 2008 | 4,345,155                         | 488,467                                  | 11.2% |
| 2009 | 4,586,062                         | 500,113                                  | 10.9% |
| 2010 | 4,350,017                         | 385,006                                  | 8.9%  |
| 2011 | 4,926,831                         | 501,659                                  | 10.2% |
| 2012 | 4,870,982                         | 510,735                                  | 10.5% |
| 2013 | 5,034,941                         | 489,958                                  | 9.7%  |
| 2014 | 5,141,615                         | 502,205                                  | 9.8%  |
| 2015 | 5,035,116                         | 255,935                                  | 5.1%  |



## **PROPERTY TAX RATES**

for 2015

- For properties in the Andover Fire District: \$20.53 per \$1,000 of assessed value
- For properties in the East Andover Fire Precinct: \$20.26 per \$1,000 of assessed value

# **SCHEDULE OF TOWN PROPERTY**

| Furnishings & Equipment                                   | Арр         | roximate Cost                           |
|-----------------------------------------------------------|-------------|-----------------------------------------|
| Equipment                                                 |             | \$20,000                                |
| Cruisers                                                  |             | 42,000                                  |
| Equipment                                                 |             | 15,0