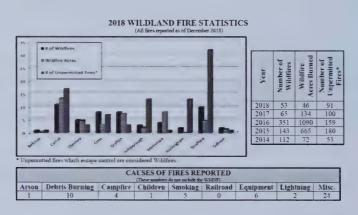

is required before doing <u>ANY</u> outside burning. Under State law (RSA 227-L:17) a fire permit is required for all outside burning, unless the ground is completely covered with snow. Fire permits are also available online in most towns and may be obtained by visiting <u>www.NHfirepermit.com</u>. The burning of household waste is prohibited by the Air Resources Division of the Department of Environmental Services (DES). You are encouraged to contact the local fire department or DES at 603-271-3503 or <u>www.des.nh.gov</u> for more information. Safe open burning requires your diligence and responsibility. Thank you for helping us to protect New Hampshire's forest resources. For more information please contact the Division of Forests & Lands at (603) 271-2214, or online at www.nhdfl.org.



# 2018 Emergency Management Report

The mission of the Campton Emergency Management Department is to provide the town of Campton with an efficient and effective response to, recovery from and mitigation of natural or man-made disasters and emergencies through coordination with local, state and federal agencies and resources.

2018 was spent working with FEMA and the NH Department of Homeland Security in tidying up from two 2017 weather/disaster events. Although we experienced two disasters in July and October of 2017, the burden was eased some by the assistance of these agencies.

The July 2, 2017 disaster was finalized on July 5, 2018 when we received \$40,339.35 in FEMA funds representing 75% of the damage costs associated with that disaster. The October 29, 2017 disaster was finalized