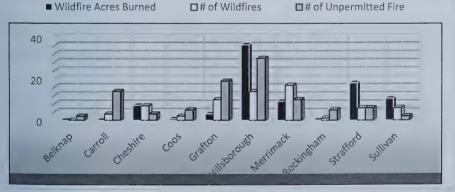

de burning, unless the ground is completely covered with snow. Fire permits are also available online in most towns and may be obtained by visiting <u>www.NHfirepermit.com</u>. The burning of household waste is prohibited by the Air Resources Division of



the Department of Environmental Services (DES). You are encouraged to contact the local fire department for more information. Safe open burning requires your diligence and responsibility. Thank you for helping us to protect New Hampshire's forest resources. For more information, please contact the Division of Forests & Lands at (603) 271-2214, or online at www.nh.gov/nhdfl/. For up to date information, follow us on Twitter and Instagram: @NHForestRangers

#### 2021 WILDLAND FIRE STATISTICS

(All fires reported as of December 01, 2021)



| Year | Number of<br>Wildfires | Wildfire<br>Acres Burned | Number of<br>Unpermitted<br>Fires* |
|------|------------------------|--------------------------|------------------------------------|
| 2021 | 66                     | 86                       | 96                                 |
| 2020 | 113                    | 89                       | 165                                |
| 2019 | 15                     | 23.5                     | 92                                 |
| 2018 | 53                     | 46                       | 91                                 |
| 2017 | 65                     | 134                      | 100                                |

| *Unpermitted fire | es which escape | control are considered | Wildfires. |
|-------------------|------------