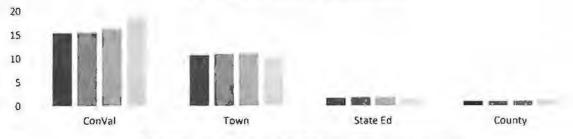

When evaluating the wants and needs of our community, we continually find ourselves in a position to fund only basic needs. It takes a significant effort from everyone to develop a budget that serves the community, keeping taxes at a minimum and yet provides the tools to employees that are required to efficiently do their jobs. We recognize the increase in the tax rate of \$1.31 is a big increase for everyone. The change in the tax rate is reflected in a .71 cent decrease to the Municipality, a .16 cent increase to the County, a \$2.35 cent increase for Local Education (ConVal), and a .41 decrease from the State Education. As you can see, we have worked hard to decrease what we can, it is very important to have your vote count and attend the budget hearings and deliberative sessions, both school and town. The increase in the tax rate was not a reflection of the town.

#### 4 YEAR TAX RATE COMPARISON

- 4 year tax rate comparison 2019 4 year tax rate comparison 2020
- 4 year tax rate comparison 2021 4 year tax rate comparison 2022

| Tax Rate f | or 2022 |
|------------|---------|
| Town       | 10.40   |
| County     | 1.20    |
| Local Ed.  | 18.62   |
| State Ed.  | 1.43    |
|            | 31.65   |