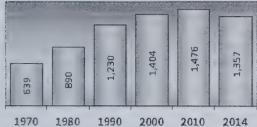

iginally a part of Hancock called Factory Village, as there was substantial industry powered by the Great Falls on the Contoocook River. According to the Town of Bennington history, the first papermaking machinery was installed in 1835 near the current Monadnock Paper Mills location.

Villages and Place Names: unknown

Population, Year of the First Census Taken: 541 residents in 1850

Population Trends: Population change for Bennington totaled 766 over 54 years, from

Hillsborough County 591 in 1960 to 1,357 in 2014. The largest decennial percent change was a 39 percent increase between 1970 and 1980, followed by a 38 percent increase between 1980 and 1990. The 2014 Census estimate for Bennington was 1,357 residents, which ranked 167th among New Hampshire's incorporated cities and towns.



Population Density and Land Area, 2014 (US Census Bureau): 119.6 persons per square mile of land area. Bennington contains 11.4 square miles of land area and 0.2 square miles of inland water area.

Misboroug

Deering 3

Temple Wilton Milford

-Mason

Greenville Brookline Hollis

Windser

Antrim

Berinington

Peterborough

Sharon

|                   |                                   | ,                    |                            |                          |                    |
|-------------------|-----------------------------------|----------------------|----------------------------|--------------------------|--------------------|
| MUNICIPAL SERVI   | CES                               |                      | DEMOGRAPHICS               | •                        | (US Census Bu