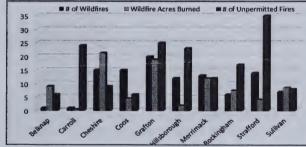

required for all outside burning, unless the ground is completely covered with snow. Fire permits are also available online in most towns and may be obtained by visiting www.NHfirepermit.com. The burning of household waste is prohibited by the Air Resources Division of the Department of Environmental Services (DES). You are encouraged to contact the local fire department for more information. Safe open burning requires your diligence and responsibility. Thank you for helping us to protect

New Hampshire's forest resources. For more information, please contact the Division of Forests & Lands at (603) 271-2214, or online at www.nh.gov/nhdfl/. For up to date information, follow us on Twitter: @NHForestRangers

#### 2020 WILDLAND FIRE STATISTICS

(All fires reported as of December 01, 2020)



| Year | Number of<br>Wildfires | Wildfire<br>Acres Burned | Number of<br>Unpermitted<br>Fires* |
|------|------------------------|--------------------------|------------------------------------|
| 2020 | 113                    | 89                       | 165                                |
| 2019 | 15                     | 23.5                     | 92                                 |
| 2018 | 53                     | 46                       | 91                                 |
| 2017 | 65                     | 134                      | 100                                |
| 2016 | 351                    | 1090                     | 159                                |

Scan here for

П

<sup>\*</sup>Unpermitted fires which escape control are considered Wildfires.

|       | CAUS