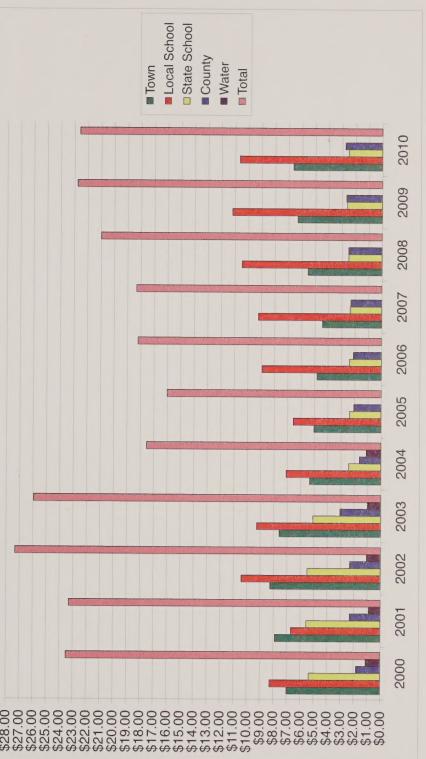

.43  | \$5.53  | \$6.30  | \$6.64  |
| Local School | \$8.26  | \$6.68  | \$10.40 | \$9.26  | \$7.08  | \$6.57  | \$8.91  | \$9.21  | \$10.45 | \$11.18 | \$10.65 |
| State School | \$5.34  | \$5.54  | \$5.48  | \$5.06  | \$2.41  | \$2.37  | \$2.39  | \$2.36  | \$2.48  | \$2.60  | \$2.52  |
| County       | \$1.81  | \$2.31  | \$2.31  | \$3.04  | \$1.61  | \$2.04  | \$2.10  | \$2.32  | \$2.50  | \$2.68  | \$2.76  |
| Water        | \$1.09  | \$0.87  | \$1.05  | \$1.00  | \$1.10  | \$0.00  | \$0.00  | \$0.00  | \$0.00  | \$0.00  | \$0.00  |
| Total        | \$23.50 | \$23.28 | \$27.31 | \$25.94 | \$17.52 | \$15.99 | \$18.20 | \$18.32 | \$20.96 | \$22.76 | \$22.57 |
| 00 8C\$      |         |         |         |         |         |         |         |         |         |         |         |





| Town Office                             | Monday thru Friday      | 8:00 AM-4:00 PM     |
|-----------------------------------------|-------------------------|---------------------|
| 652-4501 Asses                          | sing Code Enforcement   |                     |
| Land                                    | Use Town Administration |                     |
|                                         |                         |                     |
|                                         |                         |                     |
| Town Clerk/Tax Collector                | Monday thru Wednesday   | 8:30 AM-3:30 PM     |
| 652-4501                                | Thursday                | 8:30 AM-6:30 PM     |
|                                         | Friday