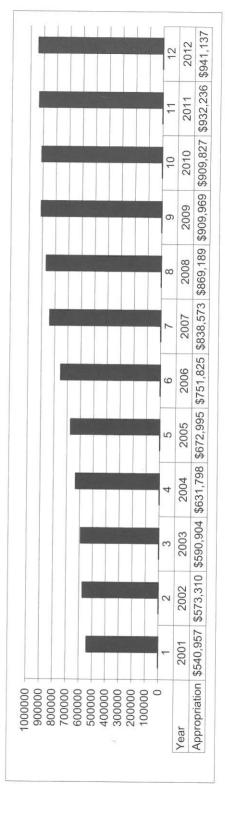

|                                               |                |              |              |              |              |              |              |              |              |              |              |              |              | Proposed 2012 Budget | Average 12 year Increase |
|-----------------------------------------------|----------------|--------------|--------------|--------------|--------------|--------------|--------------|--------------|--------------|--------------|--------------|--------------|--------------|----------------------|--------------------------|
|                                               | % Change       |              | 0.91%        | 5.98%        | 3.07%        | 6.92%        | 6.52%        | 11.71%       | 11.54%       | 3.65%        | 4.69%        | -0.02%       | 2.46%        | 0.95%                | 4.87%                    |
| 71 07 01 02 01 01 1 1 1 1 1 1 1 1 1 1 1 1 1 1 | \$ Change/year |              | \$4,903.00   | \$32,353.00  | \$17,594.00  | \$40,894.00  | \$41,197.00  | \$78,830.00  | \$86,748.00  | \$30,616.00  | \$40,780.00  | -\$142.00    | \$22,409.00  | \$8,901.00           |                          |
|                                               | Appropriation  | \$536,054.00 | \$540,957.00 | \$573,310.00 | \$590,904.00 | \$631,798.00 | \$672,995.00 | \$751,825.00 | \$838,573.00 | \$869,189.00 | \$909,969.00 | \$909,827.00 | \$932,236.00 | \$941,137.00         |                          |
|                                               | Year           | 2000         | 2001         | 2002         | 2003         | 2004         | 2005         | 2006         | 2007         | 2008         | 2009         | 2010         | 2011         | 2012                 |                          |