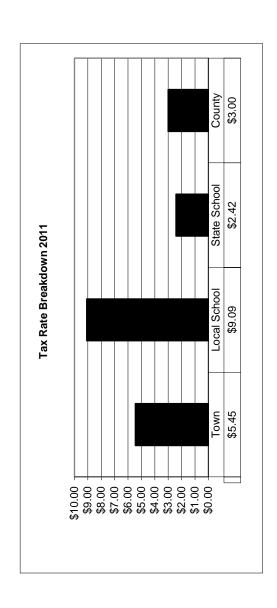

# Tax Rate History, Lempster, NH

| 2010   | \$7.94       | \$2.29       | \$3.06 | \$18.45    |
|--------|--------------|--------------|--------|------------|
| 2009   | \$6.59       | \$2.03       | \$1.89 | \$15.20    |
| 2008   | \$9.26       | \$2.04       | \$2.42 | \$17.69    |
| 2007   | \$8.60       | \$1.92       | \$2.06 | \$16.10    |
| 2006   | \$7.43       | \$1.79       | \$1.74 | \$15.56    |
| 2005   | \$11.43      | \$2.87       | \$2.57 | \$22.54    |
| \$5.45 | \$9.09       | \$2.42       | \$3.00 | \$19.96    |
| TwoT   | Local School | State School | County | Total Rate |