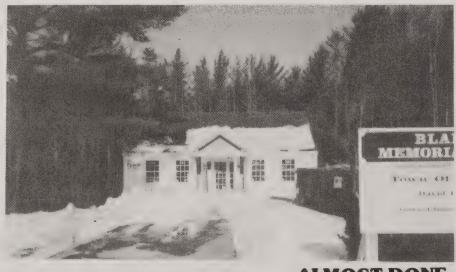

The assembly was lead in the Pledge of Allegiance by the Nottingham Boy Scouts.

ARTICLE # 3 To see if the town will vote to raise and appropriate the sum of Three Hundred and Twenty Thousand Dollars \$320,000.00 for the purpose of remodeling and expanding the Blaisdell

Joan A Elekhann

Memorial Library. \$320,000.00 of such sum to be raised through the issuance of bonds or notes and in compliance with the Municipal Act, RSA 33:1 et seq., as amended; to authorize the Selectmen to apply for, obtain and accept federal, state or other aid, if any which may be available for said project and to comply with all laws applicable to said project; to authorize the Selectmen to issue, negotiate, sell and deliver said bonds and notes to determine the rate of interest thereon and the maturity and other terms thereof; and to authorize the Selectmen to take any other action or to pass any other vote relative thereto. (2/3 Ballot Vote Required. The Selectmen & Budget Committee recommend this appropriation.

Library Trustee, Jackie Lehoulier presented reasons for the space needs and architect, Ted Gladu added that he had "tried to utilize the present building as much as possible", to provide a "basic bones, no frills, building which integrates into the nature of the Nottingham down-town".

#### Article #3 passed YES 157; NO 72

ARTICLE #4: To see if the town will vote to authorize the selectmen to enter into a three year purchase agreement with Tasker Realty Development, LLC of Northwood, NH for the purpose of purchasing a 33 acre Gravel Pit off of Smoke St, and to raise and appropriate \$100,000.00 in payment for this purpose. Total cost to the town over a three year period will be \$415,000.00 (2/3 majority ballot vote required) The Selectmen and Budget Committee recommend the appropriation.