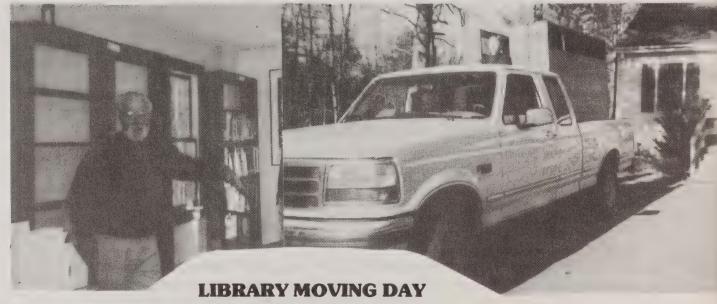

The assembly was lead in the Pledge of Allegiance by the Nottingham Boy Scouts.

ARTICLE # 3 To see if the town will vote to raise and appropriate the sum of Three Hundred and Twenty Thousand Dollars \$320,000.00 for the purpose of remodeling and expanding the Blaisdell

Joan A Elekhann

Memorial Library. \$320,000.00 of such sum to be raised through the issuance of bonds or notes and in compliance with the Municipal Act, RSA 33:1 et seq., as amended; to authorize the Selectmen to apply for, obtain and accept federal, state or other aid, if any which may be available for said project and to comply with all laws applicable to said project; to authorize the Selectmen to issue, negotiate, sell and deliver said bonds and notes to determine the rate of interest thereon and the maturity and other terms thereof; and to authorize the Selectmen to take any other action or to pass any other vote relative thereto. (2/3 Ballot Vote Required. The Selectmen & Budget Committee recommend this appropriation.

Library Trustee, Jackie Lehoulier presented reasons for the space needs and architect, Ted Gladu added that he had "tried to utilize the present building as much as possible", to provide a "basic bones, no frills, building which integrates into the nature of the Nottingham down-town".

#### Article #3 passed YES 157; NO 72

ARTICLE #4: To see if the town will vote to authorize the selectmen to enter into a three year purchase agreement with Tasker Realty Development, LLC of Northwood, NH for the purpose of purchasing a 33 acre Gravel Pit off of Smoke St, and to raise and appropriate \$100,000.00 in payment for this purpose. Total cost to the town over a three year period will be \$415,000.00 (2/3 majority ballot vote required) The Selectmen and Budget Committee recommend the appropriation.