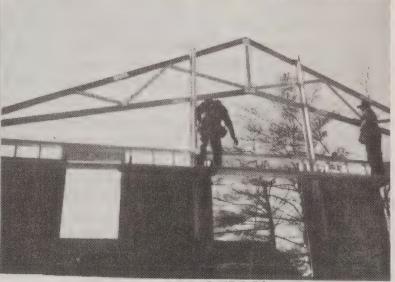

The assembly was lead in the Pledge of Allegiance by the Nottingham Boy Scouts.

ARTICLE # 3 To see if the town will vote to raise and appropriate the sum of Three Hundred and Twenty Thousand Dollars \$320,000.00 for the purpose of remodeling and expanding the Blaisdell

Joan A Elekhann

Memorial Library. \$320,000.00 of such sum to be raised through the issuance of bonds or notes and in compliance with the Municipal Act, RSA 33:1 et seq., as amended; to authorize the Selectmen to apply for, obtain and accept federal, state or other aid, if any which may be available for said project and to comply with all laws applicable to said project; to authorize the Selectmen to issue, negotiate, sell and deliver said bonds and notes to determine the rate of interest thereon and the maturity and other terms thereof; and to authorize the Selectmen to take any other action or to pass any other vote relative thereto. (2/3 Ballot Vote Required. The Selectmen & Budget Committee recommend this appropriation.

Library Trustee, Jackie Lehoulier presented reasons for the space needs and architect, Ted Gladu added that he had "tried to utilize the present building as much as possible", to provide a "basic bones, no frills, building which integrates into the nature of the Nottingham down-town".

#### Article #3 passed YES 157; NO 72

ARTICLE #4: To see if the town will vote to authorize the selectmen to enter into a three year purchase agreement with Tasker Realty Development, LLC of Northwood, NH for the purpose of purchasing a 33 acre Gravel Pit off of Smoke St, and to raise and appropriate \$100,000.00 in payment for this purpose. Total cost to the town over a three year period will be \$415,000.00 (2/3 majority ballot vote required) The Selectmen and Budget Committee recommend the appropriation.