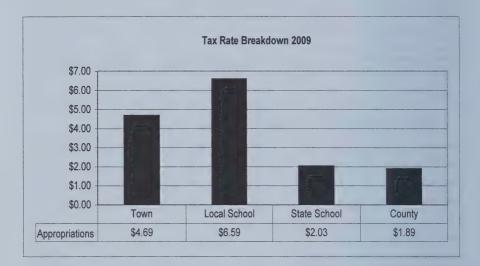

Does your muncipality commit taxes on a semi-annual basis (RSA 76:15-a)? Jes Hayle Newton DATE 1/27/2010

Gayle Newton

| Tax Rate H | listory, Ler                                        | npster, NH                                                                            |                                                                                                                        |                                                                                                                                                                                                                   |
|------------|-----------------------------------------------------|---------------------------------------------------------------------------------------|------------------------------------------------------------------------------------------------------------------------|-------------------------------------------------------------------------------------------------------------------------------------------------------------------------------------------------------------------|
| tions 2004 | 2005                                                | 2006                                                                                  | 2007                                                                                                                   | 2008                                                                                                                                                                                                              |
| \$6.01     | \$5.67                                              | \$4.60                                                                                | \$3.52                                                                                                                 | \$3.97                                                                                                                                                                                                            |
| \$12.65    | \$11.43                                             | \$7.43                                                                                | \$8.60                                                                                                                 | \$9.26                                                                                                                                                                                                            |
| \$2.63     | \$2.87                                              | \$1.79                                                                                | \$1.92                                                                                                                 | \$2.04                                                                                                                                                                                                            |
| \$2.82     | \$2.57                                              | \$1.74                                                                                | \$2.06                                                                                                                 | \$2.42                                                                                                                                                                                                            |
| \$24.11    | \$22.54                                             | \$15.56                                                                               | \$16.10                                                                                                                | \$17.69                                                                                                                                                                                                           |
|            | tions 2004<br>\$6.01<br>\$12.65<br>\$2.63<br>\$2.82 | tions 2004 2005<br>\$6.01 \$5.67<br>\$12.65 \$11.43<br>\$2.63 \$2.87<br>\$2.82 \$2.57 | tions 2004 2005 2006<br>\$6.01 \$5.67 \$4.60<br>\$12.65 \$11.43 \$7.43<br>\$2.63 \$2.87 \$1.79<br>\$2.82 \$2.57 \$1.74 | \$6.01       \$5.67       \$4.60       \$3.52         \$12.65       \$11.43       \$7.43       \$8.60         \$2.63       \$2.87       \$1.79       \$1.92         \$2.82       \$2.57       \$1.74       \$2.06 |