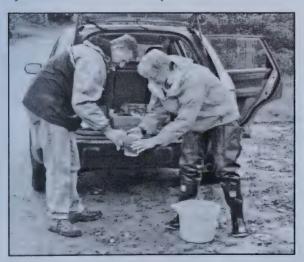

Water testing at Giles Brook

only provides legal parking for people who wish to launch boats. Due to monetary, privacy and legal concerns the Conservation Commission has done nothing to develop the beach area, but does pay for trash removal on the access road.

Water Testing: Commission members conducted water tests on the Sugar River, Gunnison Brook, Blood Brook and Giles Brook twice a month from May to September as part of the NH Volunteer River Assessment Program under the NH Dep't of Environmental Services. The tests monitor eColi, phosphorus, turbidity, pH, dissolved oxygen, water temperature and specific conductance. Final reports for the last several years show that these waters are in good shape to support fish habitat, which in turn is good for humans.