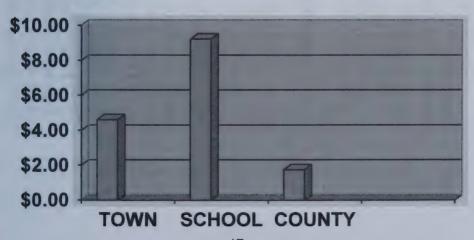

|
| TAX COLLECTOR'S SIGNATURE                  | and A.De                  | lison             | DATE 1-25.07       |

MS-61 Rev. 08/02

#### TAX RATE HISTORY LEMPSTER, N.H.

|              | 2003    | 2004    | 2005    | 2006    |
|--------------|---------|---------|---------|---------|
| Town         | \$ 4.52 | \$6.01  | \$ 5.67 | \$ 4.60 |
| Local School | 10.36   | 12.65   | 11.43   | 7.43    |
| State Educ.  | 2.91    | 2.63    | 2.87    | 1.79    |
| County       | 2.51    | 2.82    | 2.57    | 1.74    |
| TOTAL        | \$20.30 | \$24.11 | \$22.54 | \$15.56 |

#### 2006 TAX RATE BREAKDOWN

| TOWN   | \$ 4.60 |
|--------|---------|
| SCHOOL | 9.22    |
| COUNTY | 1.74    |
|        |         |
| TOTAL  | ¢15 56  |

#### TAX RATE DISTRIBUTION per \$1000 VALUATION



| SS          |
|-------------|
| 9           |
| =           |
|             |
|             |
| $\supseteq$ |
| Ш           |
|             |
| Z           |
| ⋖           |
|             |
| Z           |
| 4           |
| _           |
|             |
| Щ           |
| 5           |
| 5           |
| 0           |
| 7           |
| 5           |
| 3           |

| arcelVal     | 18000                                                          | 102500                                                                                | 100600                                                                                                               | 11200