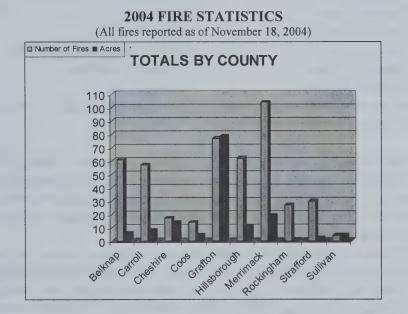

an active fall fire season. In order to meet an increased demand for services, the Forest Protection Bureau was reorganized into three regions with smaller Forest Ranger Districts and over the last several years we have added two Forest Rangers. The fifteen state fire towers were the first to report on many fires throughout the state and they completed many other projects on the low fire danger days. The state implemented a program called Tower Quest to help citizens learn about fire towers and the need to protect New Hampshire's forest resources. The United States celebrated Smokey Bear's 60<sup>th</sup> birthday in 2004, and celebrations were held throughout the state. Please help Smokey Bear, your local fire department and the state's Forest Rangers by being fire smart and fire safe!



| CAUSES O  | F FIRES REPORTED                   |                    | <b>Total Fires</b> | <b>Total Acres</b> |
|-----------|------------------------------------|--------------------|--------------------|--------------------|
| Arson     | 15                                 | 2004               | 462                | 147                |
| Campfire  | 41                                 | 2003               | 374                | 100                |
| Children  | 12                                 | 2002               | 540                | 187                |
| Smoking   | 19                                 | 2001               | 942                | 428                |
| Debris    | 201                                |                    |                    |                    |