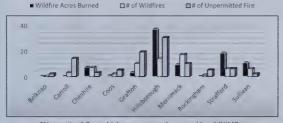

l outside burning, unless the ground is completely covered with snow. Fire permits are also available online in most towns and may be obtained by visiting www.NHfirepermit.com. The burning of household waste is prohibited by the Air Resources Division of the Department of Environmental Services (DES). You are encouraged to contact the local fire department for more



information. Safe open burning requires your diligence and responsibility. Thank you for helping us to protect New Hampshire's forest resources. For more information, please contact the Division of Forests & Lands at (603) 271-2214, or online at www.nh.gov/nhdfl/. For up to date information, follow us on Twitter and Instagram: @NHForestRangers

#### 2021 WILDLAND FIRE STATISTICS

(All fires reported as of December 01, 2021)



| *Unpermitted | fires wi | hich escape | control are | considered | Wildfires |
|--------------|----------|-------------|-------------|------------|-----------|
|--------------|----------|-------------|-------------|------------|-----------|

| Year | Number of<br>Wildfires | Wildfire<br>Acres Burned | Number of<br>Unpermitted<br>Fires* |  |
|------|------------------------|--------------------------|------------------------------------|--|
| 2021 | 66                     | 86                       | 96                                 |  |
| 2020 | 113                    | 89                       | 165                                |  |
| 2019 | 15                     | 23.5                     | 92                                 |  |
| 2018 | 53<br>65               | 46