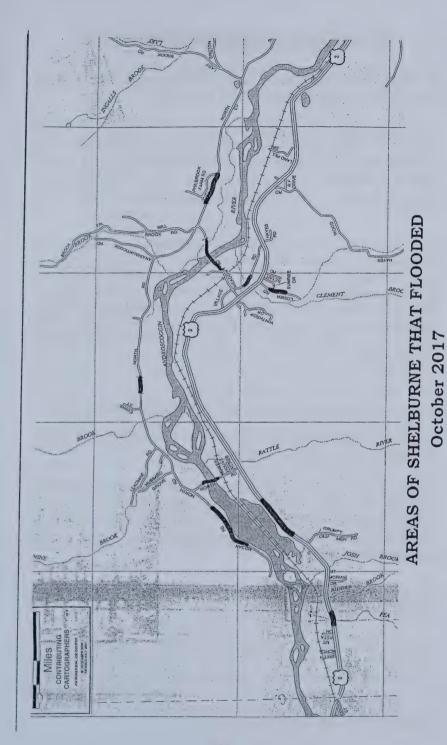

oding as the major (but not the only) natural hazards. The abovementioned storm track, snow melt, and ice jams are the main sources of these hazards.

These hazards should be very important considerations in your planning for emergencies and should be taken seriously. Residents should be prepared for the occurrence of lost power, high water events limiting travel, heavy snow/icing, falling limbs.

The Shelburne Public Library has a small, varied collection of instructive pamphlets and resource printings which supply some useful information.

Other valuable resources are available online to help in planning and provide current and forecasted weather conditions as well as potential hazard information:

> www.readynh.gov www.forecast.weather.gov www.redcross.org

> > Stanley Judge, Director



#### FIRE DEPARTMENT

In 2021, the Shelburne Fire Department continued to move forward with training and equipment updates.

Our 18-person department responded to over 21 calls for service in Shelburne and our surrounding mutual aid communities. The majority of our calls have been motor vehicle accidents. We are pleased to report there were no injuries to any of our crew this year. Safety remains our priority.

In an effort to reduce costs, we integrated an online pager program that works with cell phones. With this program, each firefighter will receive a tone and all calls for service to their cellphone, no matter where they are. Current pagers have a certain radius before they no longer receive signal. Because most firefighters carry a phone, this program virtually eliminates the need