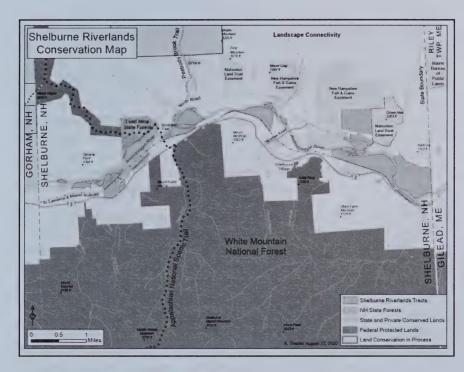

in the Spring of 2022. A small parking lot will be created on the property by MLT to provide access to the trail system with its dramatic views of the Androscoggin River.
- The Fall Annual Meeting included the election of Julie Reiff to the Board of Directors to replace Larry Ely whose board term had expired. Club officers for 2022 will be President Michael Prange, Treasurer Pat Lussier, and Secretary Larry Ely, with a Vice President still to be determined. Board of Directors for 2022 are Dick Lussier, Michael Prange, Julie Reiff, Katie Stuart, and Nancy Eaton.
- We continue to thank the private Shelburne landowners whose cooperation makes our hiking trails possible and to the many trail volunteers and to the Town of Shelburne for its support and use of Town Hall for meetings and events.





2021 Annual Meeting at Philbrook Farm Inn

2021 Fall Volunteers



#### "Building healthier families & stronger communities through positive relationships, programs & collaborations in the North Country"

FRC works with families
to deliver quality
evidence-based programs
to all families and offers
assistance in
understanding early
childhood development,
parent-child interaction,
and positive parenting.



This year the Family Resource Center at Gorham has served over 1,870 individuals through its programs, events, and community services throughout the region.

FRC parent education programs work to prevent abuse and neglect in families, reunify families separated due to substance use disorders, support relative caregivers, offer positive solutions to children with difficult behaviors an