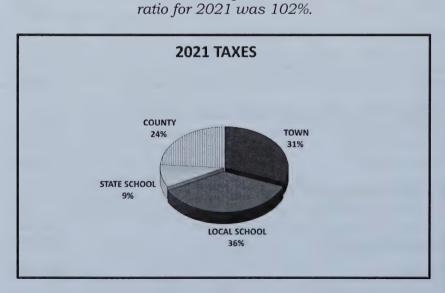

The tax rate breaks down as follows:

| Town:         | \$ 5.04 per \$ 1,000 |
|---------------|----------------------|
| Local School: | \$ 5.88 per \$ 1,000 |
| State School: | \$ 1.47 per \$ 1,000 |
| County:       | \$ 3.86 per \$ 1,000 |
| Total         | \$16.25 per \$ 1.000 |