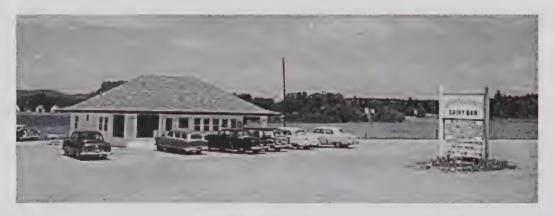

ly dwellings, both on Harvey Lake in Northwood Center, are worthy of mention in this report. The exterior of the William T. Caswell house (869 First NH Turnpike) has been completely restored keeping its original appearance. The other house (931 First NH Turnpike), once a store owned by the Harveys, is being renovated inside and out, keeping the exterior to its previous appearance.

A new building (not a dwelling) came into being at the Northwood Transfer Station. It is the Swap Shop and is a replacement for an earlier version. A vital part of most New Hampshire towns' recycling efforts includes such a building.

And yet another building project is nearing completion: the addition to Johnson's Dairy Bar. It is a great barn-like structure, and includes a bakery, brewery, and function room.





Arlene Johnson, the last of the founders and original owners of Johnson's Dairy Bar, died in April 2018 at the age of 96. Sam & Louise Johnson, their sons Norman and Sam, and their daughters-in-law Helen and Arlene founded the Dairy Bar in 1955. Before becoming a Johnson, Arlene was a math teacher at Coe-Brown Academy. After the Dairy Bar was sold in the 1970s, Arlene became Northwood's Town Clerk, and served

# Town Historian Report

in that capacity for 20 years. Normally, the town historian does not note the passing of Northwood citizens, but Arlene was so much a part of Northwood's history her passing is included here.



The D. R. Dimes Windsor Chair Shop, in business for almost 50 years, closed its doors in early December. The shop made nationally renowned Windsor chairs, as well