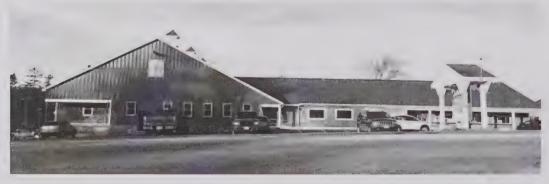

dwellings, both on Harvey Lake in Northwood Center, are worthy of mention in this report. The exterior of the William T. Caswell house (869 First NH Turnpike) has been completely restored keeping its original appearance. The other house (931 First NH Turnpike), once a store owned by the Harveys, is being renovated inside and out, keeping the exterior to its previous appearance.

A new building (not a dwelling) came into being at the Northwood Transfer Station. It is the Swap Shop and is a replacement for an earlier version. A vital part of most New Hampshire towns' recycling efforts includes such a building.

And yet another building project is nearing completion: the addition to Johnson's Dairy Bar. It is a great barn-like structure, and includes a bakery, brewery, and function room.





Arlene Johnson, the last of the founders and original owners of Johnson's Dairy Bar, died in April 2018 at the age of 96. Sam & Louise Johnson, their sons Norman and Sam, and their daughters-in-law Helen and Arlene founded the Dairy Bar in 1955. Before becoming a Johnson, Arlene was a math teacher at Coe-Brown Academy. After the Dairy Bar was sold in the 1970s, Arlene became Northwood's Town Clerk, and served

# Town Historian Report

in that capacity for 20 years. Normally, the town historian does not note the passing of Northwood citizens, but Arlene was so much a part of Northwood's history her passing is included here.



The D. R. Dimes Windsor Chair Shop, in business for almost 50 years, closed its doors in early December. The shop made nationally renowned Windsor chairs, as well a