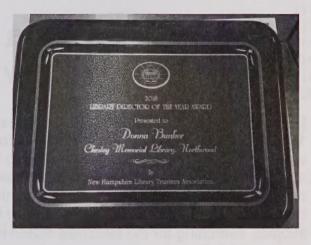

## Donna Bunker

### New Hampshire Library Director of the Year 2018

Donna Bunker started working at the Chesley Memorial Library in Northwood in June of 1987. During the three decades that have followed, her enthusiasm for her work has never waned. Her commitment and dedication to the community has been immeasurable. One always knows what to expect from Donna- a friendly smile and an eagerness to provide the answer to any question, search or unknown fact. Donna loves to share her love of books to all who enter the doors. Whether you are looking for information on a particular subject, searching for the best new fiction release or looking for an age appropriate book for you child, Donna is always ready to impart her wealth of knowledge.

## New Hampshire Library Director of the Year 2018

Chesley Memorial Library Director Donna Bunker was selected 2018 New Hampshire Library Director of the Year by the NH Library Trustees Association

"The librarian isn't a clerk who happens to work in a library. A librarian is a data hound, a guide, a sherpa and a teacher. The librarian is the interface between reams of data and the untrained but motivated user." Seth Godin

Northwood's Library Director Donna Bunker was named New Hampshire Library Director of the year in 2018 by the NH Library Trustees Association. Congratulations Donna!!