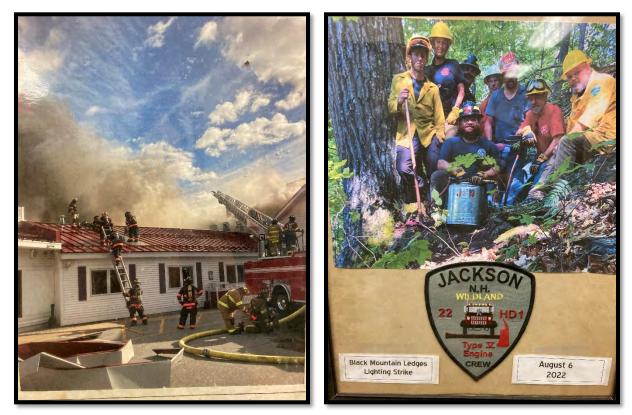

complish and we will continue to research all viable options. The Fire Jackson Fire Department hopes the taxpayers will support us on whatever proposal is chosen in the future.

In closing, please remember to check your smoke detectors and CO detectors for proper operation and make sure to put in fresh batteries each year. Many hardwired detectors have an effective operating life and should be checked regularly, and also have battery backup systems. Finally, it is extremely important to make sure your house is properly numbered so that we can locate you in case of emergencies. The Jackson Fire Firefighter's Association has these reflective signs available for a donation.

Thank you to all departments that assist us and everyone for their support.

Sincerely,

Jay Henry Jackson Fire Chief



Red Jackett Fire 2022

Black Mtn Ledges Lightning Strike 2022

| ALARM ACTIVATION               | 55 | MOTORCYCLE ACCIDENT    | 3  |
|--------------------------------|----|------------------------|----|
| MVA                            | 15 | MVA FIRE               | 2  |
| CO ALARM                       | 7  | WILDERNESS RESCUE      | 1  |
| STRUCURE FIRE IN TOWN          | 0  | RIVER RESCUE           | 2  |
| INCEDENTIAL FIRE IN A BUILDING | 0  | SPECIAL SERVICES       | 1  |
| FURNACE ISSUE                  | 0  | ASSIST OTHER AGENCYS   | 0  |
| ELECTRICAL ISSUE               | 1  | ASSIST EMS             | 19 |
| WOODSTOVE OR FIREPLCE ISSUE    | 2  | MUTIAL AID OUT OF TOWN | 25 |
| PROPANE SMELL OR ISSUE         | 5  | STORM COVERAGE         | 3  |
| SMOKE INVESTIGATION            |