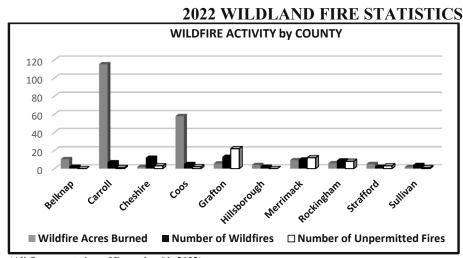

oing ANY outside burning. Under State law (RSA 227-L:17) a fire permit is required for all outside burning unless the ground is completely covered with snow. Fire permits are also available online in most towns and may be obtained by visiting



www.NHfirepermit.com. The burning of household waste is prohibited by the Air Resources Division of the Department of Environmental Services. You are encouraged to contact the local fire department for more information. Safe open burning requires your diligence and responsibility. Thank you for helping us to protect New Hampshire's forest resources. For more information, please contact the Division of Forests & Lands at (603) 271-2214, or online at www.nh.gov/nhdfl/. For up-to-date information, follow us on Twitter and Instagram: @NHForestRangers



| Year  | Number of<br>Wildfires | Wildfire<br>Acres Burned | Number of<br>Unpermitted<br>Fires* |
|-------|------------------------|--------------------------|------------------------------------|
| 2022  | 66                     | 217                      | 52                                 |
| 2021  | 66                     | 86                       | 96                                 |
| 2020  | 113                    | 89                       | 165                                |
| 2019  | 15                     | 23.5                     | 92                                 |
| 2018  | 53                     | 46                       | 91                                 |
| *Unpe | ermitted f             | ires which               | ch escape                          |

contr