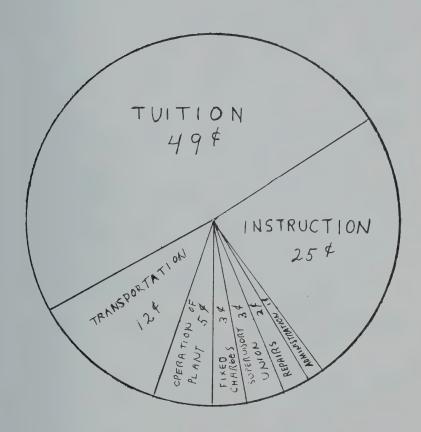

12.62           |
| 84,50                    | 451.14    | 398.87         | 811.22                   | 465.54                   | 192.86         | 272.25         | 93.78                     | 100.59            | 6,733.76       | 720.02                   | 102.00                                | \$22,749.22 |               | 814.20                                   | 22,127.39           |
| 635. Contracted services | 640. Heat | 645. Utilities | 766. Repairs to building | 850.2 Teacher retirement | 850.3 F.L.C.A. | 855. Insurance | 975. Special milk program | S 1267. Equipment | 1477.1 Tuition | 1477.3 Supervisory union | 1477.4 Tax for state-wide supervision | Total       | RECEIPT ITEMS | Total receipts other than property taxes | District assessment |

# HOW YOUR SCHOOL DOLLAR IS SPENT



(One-Teacher School)
Based on School Board's Budget for 1964-1965

# HOW YOUR SCHOOL DOLLAR IS SPENT



Based on School Board's Budget for 1964-1965 (Two-Teacher School)

# Financial Report

Fiscal Year Ending June 30, 1963

# RECEIPTS

| Revenue From Local Sources  Local taxation — Current appropriation Balance due on previous appropriation                               | \$22,127.39<br>57.73 |                                     |
|----------------------------------------------------------------------------------------------------------------------------------------|----------------------|-------------------------------------|
|                                                                                                                                        |                      |