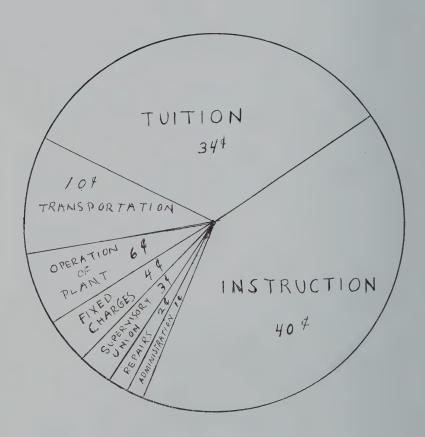

65.54                   | 192.86         | 272.25         | 93.78                     | 100.59            | 6,733.76       | 720.02                   | 102.00                                | \$22,749.22 |               | 814.20                                   | 22,127.39           |
| 635. Contracted services | 640. Heat | 645. Utilities | 766. Repairs to building | 850.2 Teacher retirement | 850.3 F.L.C.A. | 855. Insurance | 975. Special milk program | S 1267. Equipment | 1477.1 Tuition | 1477.3 Supervisory union | 1477.4 Tax for state-wide supervision | Total       | RECEIPT ITEMS | Total receipts other than property taxes | District assessment |

# HOW YOUR SCHOOL DOLLAR IS SPENT



(One-Teacher School)
Based on School Board's Budget for 1964-1965

# HOW YOUR SCHOOL DOLLAR IS SPENT



Based on School Board's Budget for 1964-1965 (Two-Teacher School)

# Financial Report

Fiscal Year Ending June 30, 1963

# RECEIPTS

| Revenue From Local Sources  Local taxation — Current appropriation Balance due on previous appropriation                               | \$22,127.39<br>57.73 |                                     |
|----------------------------------------------------------------------------------------------------------------------------------------|----------------------|-------------------------------------|
|                                                                                                                                        |                      | 22,185.12                           |
| Revenue from federal sources — Special Milk program