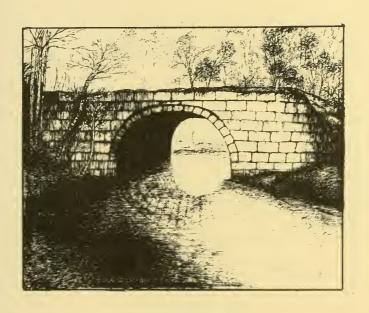

#### THE COVER

We are grateful to Maureen Morey for this pen sketch of one of the several granite block arch culverts or bridges that now stand as monuments along the abandoned Cheshire Branch of the Boston and Maine Railroad right of way.