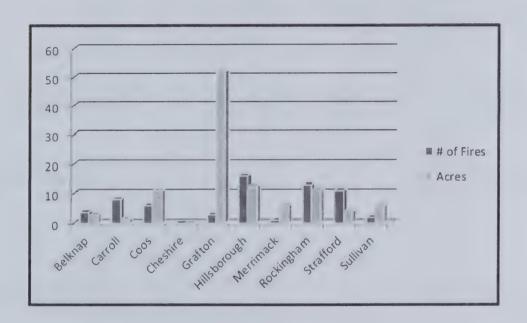

The Town of Windsor now owns (2) Fire Danger signs that will be posted at both town lines (when the ground permits) and will inform everyone of the fire danger on any particular day.

On December 8<sup>th</sup>, we were saddened by the death of Pauline Carlson. Five days later, on December 13<sup>th</sup>, we were equally saddened that, for health reasons, Tom Carlson had moved out of town. We think of them daily and feel a heavy 'void' without their presence in this town.