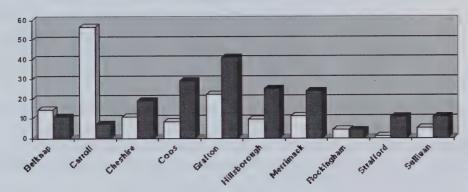

ommendations are available at www.firewise.org. Please help Smokey Bear, your local fire department, and the state's Forest Rangers by being fire wise and fire safe!

# Farmington Fire and Rescue 2014 Report

# **2014 FIRE STATISTICS**

(All fires reported as of November 2014)

| COUNT        | Y STATI | STICS      |
|--------------|---------|------------|
| County       | Acres   | # of Fires |
| Belknap      | 3.1     | 5          |
| Carroll      | 24      | 4          |
| Cheshire     | 6.8     | 7          |
| Coos         | 5.3     | 18         |
| Grafton      | 8.2     | 32         |
| Hillsborough | 6.1     | 20         |
| Merrimack    | 15.5    | 11         |
| Rockingham   | 1.1     | 8          |
| Strafford    | 0.4     | 5          |
| Sullivan     | 1.5     | 2          |





| CAUSES O  | F FIRES REPORTED | Total | Fires | Total Acres |
|-----------|------------------|-------|-------|-------------|
| Arson     | 2                | 2014  | 112   | 72          |
| Debris    | 52               | 2013  | 182   | 144         |
| Campfire  | 10               | 2012  | 318   | 206         |
| Children  | 2                | 2011  | 125   | 42          |
| Smoking   | 5                | 2010  | 360   | 145         |
| Railroad  | 0                |       |       |             |
| Equipment | 5                |       |       |             |
| Lightning | 1                |       |       |             |

35 (\*Misc.: power lines, fireworks, electric fences, etc.)

# ONLY YOU CAN PREVENT WILDLAND FIRE

In summary, I would like to thank the officers and members of Farm