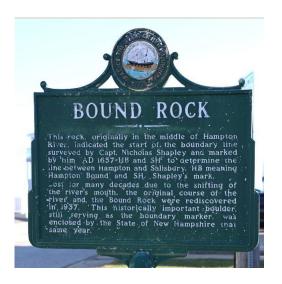

ed on the green of the Centre School, at 89 Winnacunnet Road (NH 101-E).



#### Old Landing Road - Marker 0119 Hampton 1977

This was the first roadway from the ancient landing on the Hampton River taken on October 14, 1638, by the Reverend Stephen Bachiler and his small band of followers, when they made the first settlement of Hampton, originally named Winnacunnet Plantation.

For the next 160 years, this area was the center of the town's activity. During that period and into the town's third century, Landing Road provided access for fishing, salt marsh haying, mercantile importing and exporting and the transportation needs of the prospering community.

The marker is located east of US 1, at the corner of Park Avenue and Landing Road.



#### Bound Rock - Marker Number 120 Hampton 1978



This rock, originally in the middle of the Hampton River, indicated the boundary line that was surveyed by Capt. Nicholas Shapley and marked by him "AD 1657-HB and SH" which determine the line between Hampton and Salisbury, Massachusetts, HB meaning Hampton Bound and SH, for Shapley's mark. Lost for many decades due to the shifting of the river's mouth, the original course of the river and the Bound Rock were rediscovered in 1937.

This historically important boulder, serves as the boundary marker between Hampton and Seabrook, was enclosed by the state of New Hampshire that same year.

To get to the Bound Rock, take NH 1-A south, toward Seabrook; take the first left past the bridge over the Hampton River, which is Eisenhower Street; turn right onto Portsmouth Street; then left onto Woods