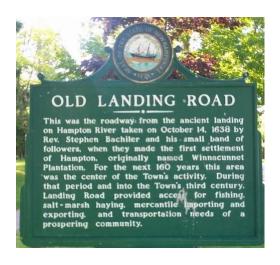

they be "capable of learning".

The marker is located on the green of the Centre School, at 89 Winnacunnet Road (NH 101-E).



#### Old Landing Road - Marker 0119 Hampton 1977

This was the first roadway from the ancient landing on the Hampton River taken on October 14, 1638, by the Reverend Stephen Bachiler and his small band of followers, when they made the first settlement of Hampton, originally named Winnacunnet Plantation.

For the next 160 years, this area was the center of the town's activity. During that period and into the town's third century, Landing Road provided access for fishing, salt marsh haying, mercantile importing and exporting and the transportation needs of the prospering community.

The marker is located east of US 1, at the corner of Park Avenue and Landing Road.



#### Bound Rock - Marker Number 120 Hampton 1978



This rock, originally in the middle of the Hampton River, indicated the boundary line that was surveyed by Capt. Nicholas Shapley and marked by him "AD 1657-HB and SH" which determine the line between Hampton and Salisbury, Massachusetts, HB meaning Hampton Bound and SH, for Shapley's mark. Lost for many decades due to the shifting of the river's mouth, the original course of the river and the Bound Rock were rediscovered in 1937.

This historically important boulder, serves as the boundary marker between Hampton and Seabrook, was enclosed by the state of New Hampshire that same year.

To get to the Bound Rock, take NH 1-A south, toward Seabrook; take the first left past the bridge over the Hampton River, which is Eisenhower Street; tur