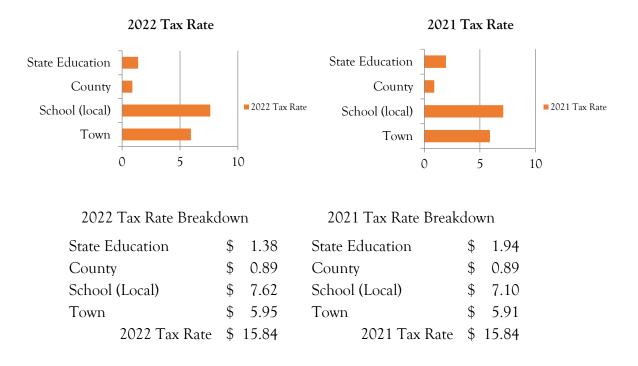

The 2022 portion of the town's tax rate is \$5.95 per thousand. The total tax rate for 2022 is \$15.84. The Board of Selectmen will strive to maintain a stable tax rate while maintaining the services that our town residents deserve.