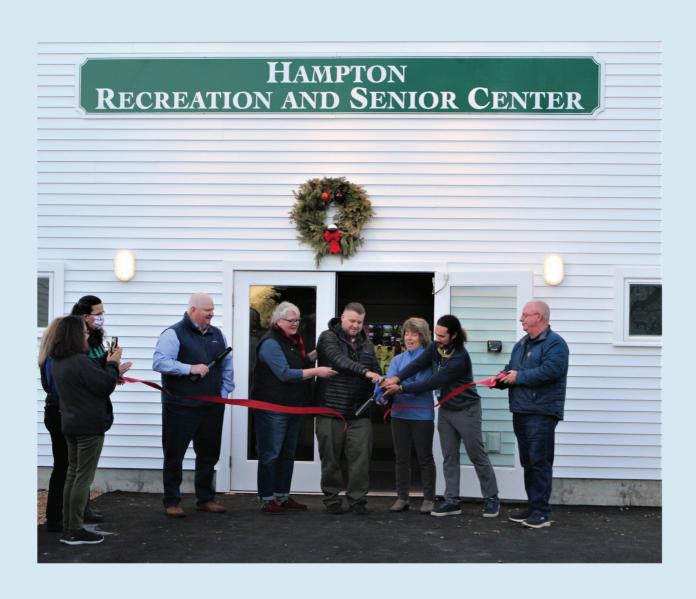

Ribbon cutting Ceremony for the Hampton Recreation and Senior Center with the Board of Selectmen, Town Manager, Finance Director, and the Parks & Recreation staff. Front photographs courtesy of Mary Blackwell.

The voters approved the construction of a new building to provide additional recreation space; the Hampton Recreation and Senior Building hosted a well-attended ribbon cutting in December. The new building is now the home of the Parks and Recreation staff. Please visit them when you have a chance; Director Boudreau and his staff look forward to serving the needs of the community with this additional new space.