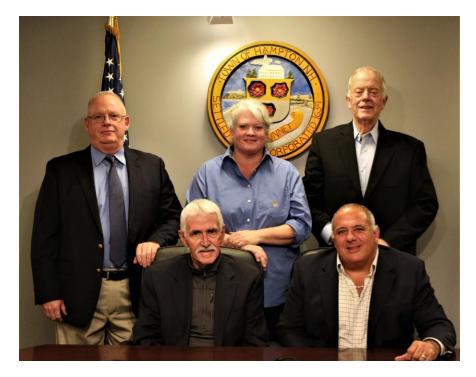

## Board of Selectmen

Seated left to right: Chairman James A. Waddell, Vice-chairman Charles A. Rage Standing left to right: Richard E. Sawyer, Amy K. Hansen, Russell D. Bridle