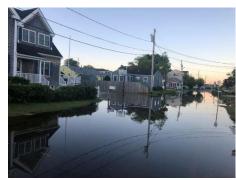

We faced several significant weather events during the year. The largest occurred late in December when an astronomical high tide, combined with a powerful rain and windstorm on the coast resulted in substantial flooding. All access routes to the beach, Route 1A from North Hampton, High Street, Winnacunnet Road, Church Stret, Highland Avenue, Brown Avenue, and much of Ashworth Avenue were closed for several hours. Route 1 South into Hampton Falls was closed due to high tide and marsh flooding. Several fires occurred in the Beach area during the peak of the storm. The Fire Rescue Department responded and put down all fires, and no injuries were reported, but unfortunately one home was destroyed. These flooding events challenge our community and reflect the continuing need to pursue mitigation projects and equip our first responders with the proper tools to respond to these events.