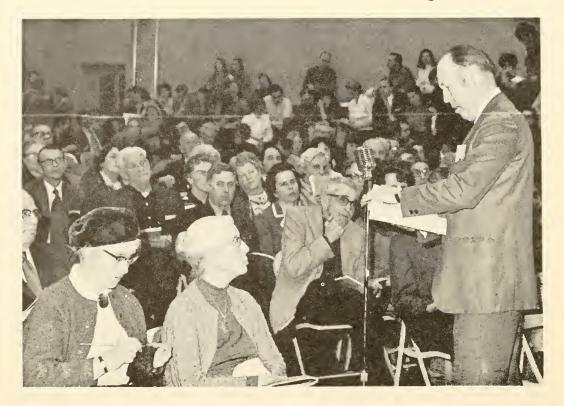

# Selectmen's Report

During 1972 Durham continued to grow in size and complexity and this development has been reflected in the activities of the Board of Selectmen, ranging from Assessing to Zoning. The Board has met at least weekly the entire year; Monday night in the summer, Saturday morning during the winter; with other separate committee meetings in addition, dealing with the myriad aspects which are part of Town government. Individual Selectmen from time to time represented the Board at meetings and seminars related to tax problems -- assessing, use of revenue sharing funds, regional planning, and other Town problems.