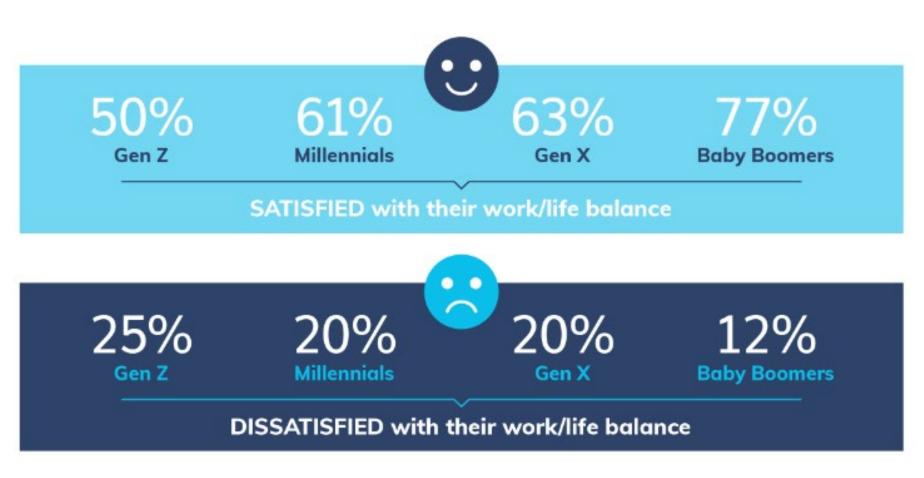

#### How satisfied are you with your current work-life balance?

| ANSWER CHOICES                                         | <ul> <li>RESPONSES</li> </ul> |
|--------------------------------------------------------|-------------------------------|
| <ul> <li>Very satisfied</li> </ul>                     | 28.57%                        |
| ✓ Satisfied                                            | 42.86%                        |
| <ul> <li>Neither satisfied nor dissatisfied</li> </ul> | 14.29%                        |
| ✓ Dissatisfied                                         | 14.29%                        |
| <ul> <li>Very dissatisfied</li> </ul>                  | 0.00%                         |
| TOTAL                                                  |                               |