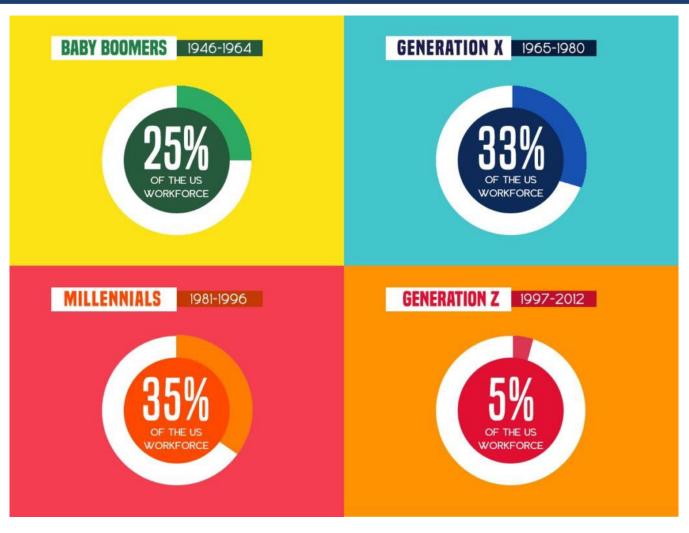

#### Rural Vermont Business Office Employee Work-Life Balance Survey

| ANSWER CHOICES                                | <ul> <li>RESPONSES</li> </ul> |
|-----------------------------------------------|-------------------------------|
| <ul> <li>Gen Z (1997 and later)</li> </ul>    | 9.52%                         |
| <ul> <li>Millennial (1981 - 1996)</li> </ul>  | 28.57%                        |
| ✓ Gen X (1965 - 1980)                         | 47.62%                        |
| <ul> <li>Baby Boomer (1946 - 1964)</li> </ul> | 14.29%                        |
| TOTAL                                         |                               |