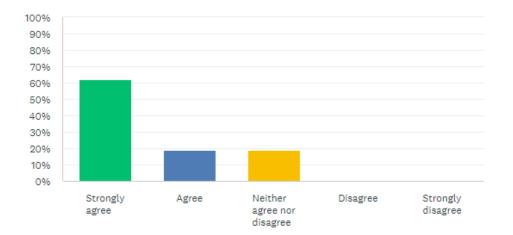

#### I would like to work from home one day per week?

| ANSWER CHOICES                                 | <ul> <li>RESPONSES</li> </ul> |
|------------------------------------------------|-------------------------------|
| ✓ Strongly agree                               | 61.90%                        |
| ✓ Agree                                        | 19.05%                        |
| <ul> <li>Neither agree nor disagree</li> </ul> | 19.05%                        |
| ✓ Disagree                                     | 0.00%                         |
| ✓ Strongly disagree                            | 0.00%                         |
| TOTAL                                          |                               |

(Oliver, 2023)