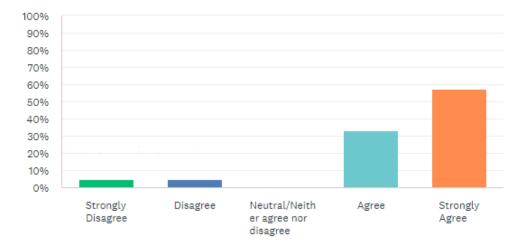

#### I am satisfied with the benefit package offered by my employer.

| ANSWER CHOICES                                         | RESPONSES |
|--------------------------------------------------------|-----------|
| ✓ Strongly Disagree                                    | 4.76%     |
| ✓ Disagree                                             | 4.76%     |
| <ul> <li>Neutral/Neither agree nor disagree</li> </ul> | 0.00%     |
| ✓ Agree                                                | 33.33%    |
| ✓ Strongly Agree                                       | 57.14%    |
| TOTAL                                                  |           |

(UIIVCI, 2023)