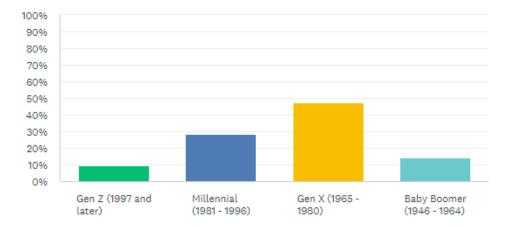

#### Rural Vermont Business Office Employee Work-Life Balance Survey

| ANSWER CHOICES                                | <ul> <li>RESPONSES</li> </ul> |
|-----------------------------------------------|-------------------------------|
| <ul> <li>Gen Z (1997 and later)</li> </ul>    | 9.52%                         |
| <ul> <li>Millennial (1981 - 1996)</li> </ul>  | 28.57%                        |
| ✓ Gen X (1965 - 1980)                         | 47.62%                        |
| <ul> <li>Baby Boomer (1946 - 1964)</li> </ul> | 14.29%                        |
| TOTAL                                         |                               |