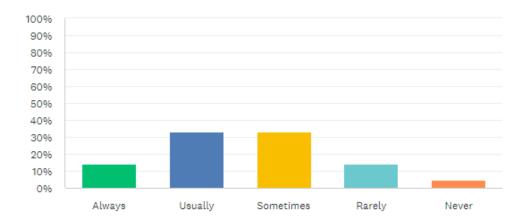

#### How often do you work beyond your scheduled hours?

| ANSWER CHOICES                | • | RESPONSES |
|-------------------------------|---|-----------|
| <ul> <li>Always</li> </ul>    |   | 14.29%    |
| ✓ Usually                     |   | 33.33%    |
| <ul> <li>Sometimes</li> </ul> |   | 33.33%    |
| <ul> <li>Rarely</li> </ul>    |   | 14.29%    |
| Never                         |   | 4.76%     |
| TOTAL                         |   |           |

(Oliver, 2023)