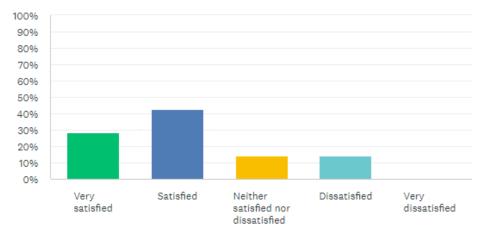

#### How satisfied are you with your current work-life balance?

| ANSWER CHOICES                                         | <ul> <li>RESPONSES</li> </ul> |
|--------------------------------------------------------|-------------------------------|
| <ul> <li>Very satisfied</li> </ul>                     | 28.57%                        |
| ✓ Satisfied                                            | 42.86%                        |
| <ul> <li>Neither satisfied nor dissatisfied</li> </ul> | 14.29%                        |
| ✓ Dissatisfied                                         | 14.29%                        |
| <ul> <li>Very dissatisfied</li> </ul>                  | 0.00%                         |
| TOTAL                                                  |                               |

(Oliver, 2023)