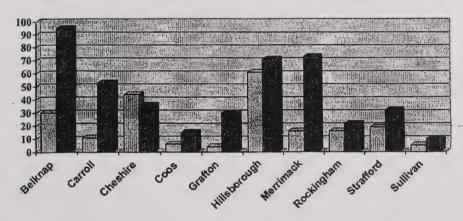

help Smokey Bear, your local fire department and the state's Forest Rangers by being fire wise and fire safe!

#### 2007 FIRE STATISTICS

(All fires reported as of November 8, 2007)

(figures do not include fires on the White Mountain National Forest)

| COUNT        | TY STATIS | TICS       |
|--------------|-----------|------------|
| County       | Acres     | # of Fires |
| Belknap      | 30        | 95         |
| Carroll      | 11        | 53         |
| Cheshire     | 44        | 36         |
| Coos         | 6         | 15         |
| Grafton      | 4         | 30         |
| Hillsborough | 61        | 71         |
| Merrimack    | 16        | 73         |
| Rockingham   | 16        | 22         |
| Strafford    | 19        | 32         |
| Sullivan     | 5         | 10         |



|      | Acres      |  |
|------|------------|--|
| 770. | # of Fires |  |

| CAUSES    | OF FIRES REPORTED                  |                   | <b>Total Fires</b> | <b>Total Acres</b> |
|-----------|------------------------------------|-------------------|--------------------|--------------------|
| Arson     | 5                                  | 2007              | 437                | 212                |
| Debris    | 197                                | 2006              | 500                | 473                |
| Campfire  | 38                                 | 2005              | 546                | 174                |
| Children  | 22                                 | 2004              | 482                | 147                |
| Smoking   | 41