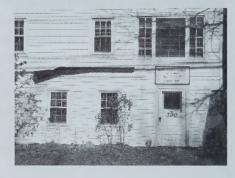

# 2017 Annual Town Report

FREMONT NEW HAMPSHIRE

Brown Family Gunsmith Shop 390 Main Street

# John Brown Family Gunsmith Historic Site

The 2017 cover photo was taken at the John Brown Family Gunsmith Site, currently the home of Barbara Gebauer and Al Hutchins at 390 Main Street. Homeowners installed the cannon this summer at the property.