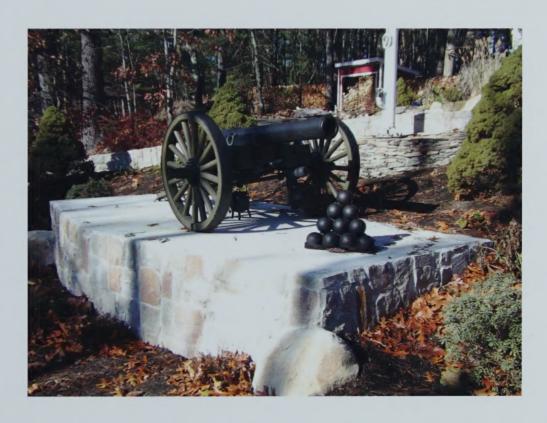

# John Brown Family Gunsmith Historic Site

The 2017 cover photo was taken at the John Brown Family Gunsmith Site, currently the home of Barbara Gebauer and Al Hutchins at 390 Main Street. Homeowners installed the cannon this summer at the property.

John Brown was born in Poplin, NH in January 1806. John married 3 times and had 5 children, he built his home which still stands at 402 Main Street, in 1830. Around 1845, John Brown of Poplin built this gun shop at 390 Main Street and with his son Andrew spent many years manufacturing pistols, shot guns, rifles and doing repair work. They manufactured a gun that was very interesting, it was a "side by side" with a rifle barrel and a shotgun barrel. Some rifles made by John where inlaid with silver.

John and his son Andrew became very highly

respected gunsmiths in the mid to late 19th century. Andrew Brown became one of the best Gunsmiths

in New England and he won medals at the National Rifle Shoot held annually in Waltham, Massachusetts. (*This Historic Marker erected in 1988*).