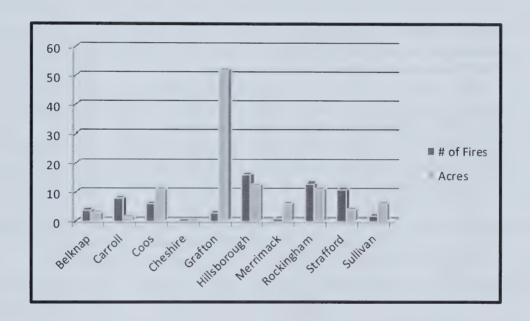

The Selectmen recommend this appropriation 3-0. The Budget Committee recommends this appropriation 8-0. (Majority vote required)

HIRE AN ADDITIONAL FULL-TIME POLICE OFFICER. This article would approve hiring another officer for the Fremont Police Department. This would be the sixth full-time officer for the Town. The estimated tax rate impact of this article is \$0.09. If this is approved, the cost for a full year of this officer in 2019 would be approximately \$90,000. If passed, this would become part of future operating and default budgets.

ARTICLE 9: To see if the Town will vote to raise and appropriate the sum of thirty-seven thousand two hundred seventy-two dollars (\$37,272) to hire a new full-time police officer. This sum covers five months of wages and benefits and necessary gear, equipment and required testing for the officer. If approved, this funding will remain as part of the operating and default budget in future years.