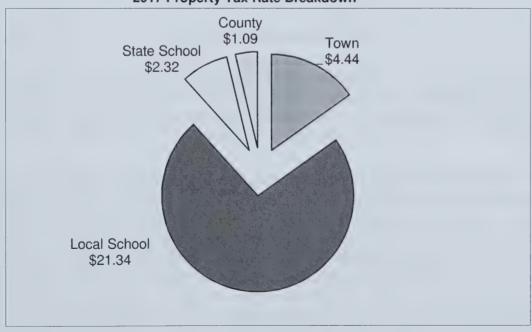

\$20.27  | \$3.17 | \$14.00 | \$2.26 | \$0.84 |
| *                   | 2005 | \$18.45  | \$2.64 | \$12.68 | \$2.28 | \$0.85 |
|                     | 2004 | \$31.56  | \$5.12 | \$20.68 | \$4.28 | \$1.48 |
|                     | 2003 | \$27.54  | \$4.10 | \$16.13 | \$5.85 | \$1.46 |
|                     | 2002 | \$25.59  | \$3.81 | \$14.46 | \$5.86 | \$1.46 |
|                     | 2001 | \$23.05  | \$2.96 | \$12.70 | \$5.97 | \$1.42 |
|                     | 2000 | \$18.46  | \$1.95 | \$10.00 | \$5.46 | \$1.05 |
|                     | 1999 | \$18.47  | \$2.72 | \$9.07  | \$5.77 | \$0.91 |
|                     | 1998 | \$21.93  | \$1.96 | \$19.02 | n/a    | \$0.95 |
|                     |      |          |        |         |        |        |

#### 2017 Property Tax Rate Breakdown



#### **Report of the Animal Control Officer**

In 2017, the Animal Control Department responded and resolved over 405 calls and complaints. These involved everything from cruelty complaints, lost dogs/cats, found dogs/cats, feral cats, loose livestock, injured animals, animal bites, abandoned animals, maintaining licensing and serving civil forfeitures.

The Animal Control Officer (ACO) enforces State Laws and Town Ordinances pertaining to domestic animals and provides education and information for mitigating wildlife. Animal Control is dedicated to serving the community as it relates to both humans and animals.

Dog Licensing had over 1,187 dogs licensed in 2017. Licensing is required by NH Law to ensure all dogs carry a current rabies vaccine. Over 154 civil forfeitures were issued thi