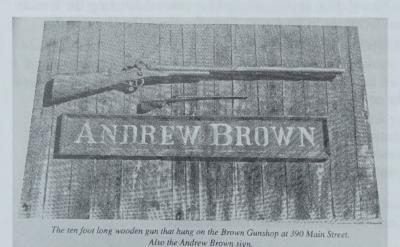

John Brown was born in Poplin, NH in January 1806. John married 3 times and had 5 children, he built his home which still stands at 402 Main Street, in 1830. Around 1845, John Brown of Poplin built this gun shop at 390 Main Street and with his son Andrew spent many years manufacturing pistols, shot guns, rifles and doing repair work. They manufactured a gun that was very interesting, it was a "side by side" with a rifle barrel and a shotgun barrel. Some rifles made by John where inlaid with silver.

John and his son Andrew became very highly

respected gunsmiths in the mid to late 19th century. Andrew Brown became one of the best Gunsmiths

in New England and he won medals at the National Rifle Shoot held annually in Waltham, Massachusetts. (*This Historic Marker erected in 1988*).