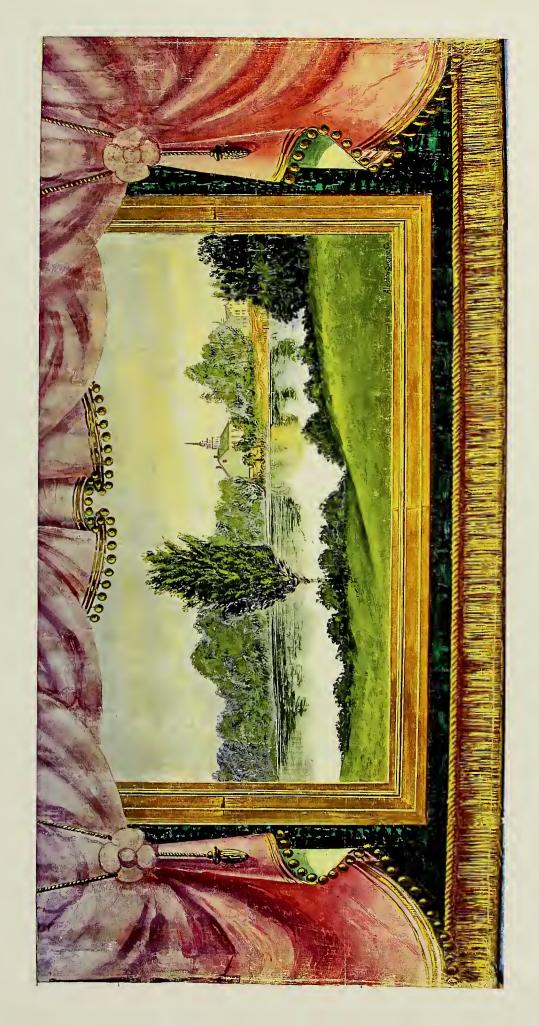

### On the Cover:

Thanks to the generous contributions of 34 donations including the Hancock Historical Society and the Hancock Woman's Club, the 16'x 7' Hancock Theater Curtain was restored to its former glory this past summer by the Vermont Theater Curtain Project. This beautiful town treasure, painted by the Aladdin Scenic Company in 1910, is currently hanging in the Archives Room at the Town Office.

Photograph by Deb Porter Hayes.