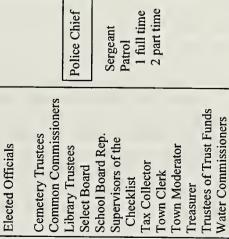

# Hancock Town Government

Conservation Commission Commissions Appointed Community Housing by the Select Board Authority

Ad Hoc Committees appointed by Select Board Memorial Day, July 4th Seasonal Events -Historic Records Village Planning Town Health

Welfare

Health

The Select Board is responsible for the overall administration of the town. The board has a representative on most town commitofficials, members of regulatory boards, trustees, and commistees and meets regularly with department heads. All elected sioners are governed by specific state statutes.

Regulatory Boards & Agents Historic District Commission Zoning Board of Adjustment Appointed by Select Board Code Enforcement Officer Planning Board

Secretary

Fown Library—governed by Children's Librarian Library Trustees library Director Volunteers Staff

Standing Committees appointed by Town Advisory- appointed by Conval Selectmen's Advisory Select Board, except as noted Capital Improvement Plan Emergency Management Recycling & Transfer Hancock Happenings Town Moderator Summer Programs Old Home Days Recreation

Town Clock