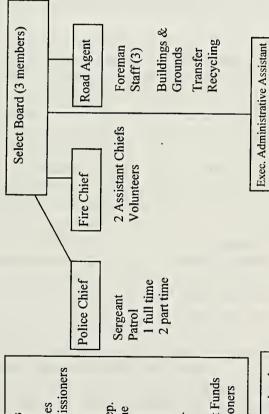

# Hancock Town Government

Conservation Commission Commissions Appointed Community Housing by the Select Board Authority

Ad Hoc Committees appointed by Select Board Memorial Day, July 4th Seasonal Events -Historic Records Village Planning Town Health

Welfare

Health

The Select Board is responsible for the overall administration of the town. The board has a representative on most town commitofficials, members of regulatory boards, trustees, and commistees and meets regularly with department heads. All elected sioners are governed by specific state statutes.

Regulatory Boards & Agents Historic District Commission Zoning Board of Adjustment Appointed by Select Board Code Enforcement Officer Planning Board

Secretary

Fown Library—governed by Children's Librarian Library Trustees library Director Volunteers Staff

Standing Committees appointed by Town Advisory- appointed by Conval Selectmen's Advisory Select Board, except as noted Capital Improvement Plan Emergency Management Recycling & Transfer Hancock Happenings Town Moderator Summer Programs Old Home Days Recreation

Town Clock