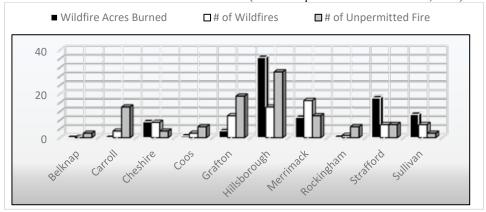

ely covered with snow. Fire permits are also available online in most towns and may be obtained by visiting <u>www.NHfirepermit.com</u>. The burning of household waste is prohibited by the Air Resources Division of



the Department of Environmental Services (DES). You are encouraged to contact the local fire department for more information. Safe open burning requires your diligence and responsibility. Thank you for helping us to protect New Hampshire's forest resources. For more information, please contact the Division of Forests & Lands at (603) 271-2214, or online at <a href="https://www.nh.gov/nhdfl/">www.nh.gov/nhdfl/</a>. For up to date information, follow us on Twitter and Instagram: @NHForestRangers

#### 2021 WILDLAND FIRE STATISTICS

(All fires reported as of December 01, 2021)



| *Unpermitted | fires which | h escape | control | are cons | idered | Wildfires. |
|--------------|-------------|----------|---------|----------|--------|------------|
|              |             |          |         |          |        |            |

| Year                 | Number of<br>Wildfires | Wildfire<br>Acres Burned | Number of<br>Unpermitted<br>Fires* |
|----------------------|------------------------|--------------------------|------------------------------------|
| 2021                 | 66                     | 86                       | 96                                 |
| 2020                 | 113                    | 89                       | 165                                |
| 2019                 | 15                     | 23.5                     | 92