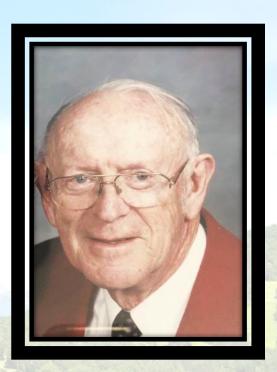

Ross Loring Heald
1924-2021

Ross Heald was a respected member of the Town of Jackson in addition to the Mount Washington Valley. He served as Chairman of the Board of Selectmen and was a Selectman from 1977 to 1990.
Ross was a member of the Board of Trustees of the N.H. Municipal Workers Compensation Funds, a member of the Executive Committee of the N.H. Municipal Association and a director of the N.H. Electric Cooperative and an active member of the Rotary Club. The Town of Jackson is sincerely grateful for his service.