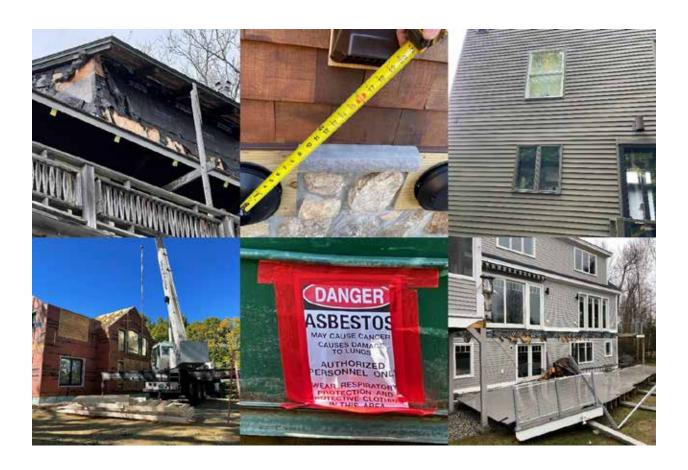

partment complex buildings in Jackson with long-term rentals with a total of thirty-one units. Twenty-two of these units has a starting price of \$1400 a month for rent. At last count, maybe nine private homes are being rented as long-term. There are more than 100 short-term rentals here in Jackson. With a few more being added every month.

Over the past year, many job sites have had Covid-19 outbreaks. Most workers do not wear masks outside the job site and are not vaccinated. Many lost workdays because of this. I have continued with inspections in the field, most during the off hours when most workers are not there. Monthly New Hampshire Builders Officials Association training has been online this past year.

Thanks to all of the town employees of Jackson

Sincerely

**Kevin Bennett** 



#### **Jackson Conservation Commission**

2021 Annual Report January 3, 2021

#### **Introduction**

The Jackson Conservation Commission is pleased to provide this report summarizing its activities in 2021. The Conservation Commission continued to meet via Zoom video conference for the first half of the year in accordance with Governor Chris Sununu's Emergency Order 2020-04 "declaring a state of emergency due to Novel Coronavirus (COVID-19)". Starting in July, after the expiration of the Emergency Order, the Conservation Commission returned to in-person meetings held at the Jackson Town Office. An opportunity for remote participation was still provided when possible and as necessary.

While visitation and use of Town properties apparently subsided slightly in 2021 after a significant inc