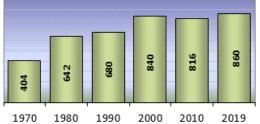

Jackson was inaugurated as President. Governor Benjamin Pierce, a staunch backer of President Jackson, was influential in changing the name of the town to Jackson. Jackson is the location of the Honeymoon Bridge, a scenic covered bridge built in 1876 that is popular with newlyweds for wedding photographs.

Villages and Place Names: Black Mountain Cabin, Ducks Head, Dundee, Jackson Falls, Panno Place

Population, Year of the First Census Taken: 180 residents in 1800

**Population Trends:** Population change for Jackson totaled 456 over 49 years, from 404 in 1970 to 860 in 2019. The largest decennial percent change was a 59 percent increase between 1970 and 1980. The 2019 Census estimate for Jackson was 860 residents, which ranked 193rd among New Hampshire's

incorporated cities and towns.



#### Population Density and Land Area, 2019

(US Census Bureau): 12.9 persons per square mile of land area. Jackson contains 66.8 square miles of land area and 0 square miles of inland water area.

| MUNICIPAL SERV   | CES                              |                |
|------------------|----------------------------------|----------------|
| Type of Govern   | nment                            | Selectmen      |
| Budget: Munic    | ipal Appropriations, 2020        | \$2,307,372    |
| Budget: School   | Appropriations, 2018-2019        | \$2,608,851    |
| Zoning Ordinar   | nce                              | 1971/20        |
| Master Plan      |                                  | 2017           |
| Capital Improv   | ement Plan                       | Yes            |
| Industrial Pla