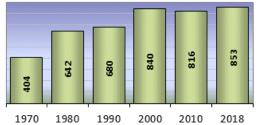

Jackson was inaugurated as President. Governor Benjamin Pierce, a staunch backer of President Jackson, was influential in changing the name of the town to Jackson. Jackson is the location of the Honeymoon Bridge, a scenic covered bridge built in 1876 that is popular with newlyweds for wedding photographs.

Villages and Place Names: Black Mountain Cabin, Ducks Head, Dundee, Jackson Falls, Panno Place

Population, Year of the First Census Taken: 180 residents in 1800

**Population Trends:** Population change for Jackson totaled 538 over 58 years, from 315 in 1960 to 853 in 2018. The largest decennial percent change was a 59 percent increase between 1970 and 1980. The 2018 Census estimate for Jackson was 853 residents, which ranked 193rd among New Hampshire's

incorporated cities and towns.





#### Population Density and Land Area, 2018

(US Census Bureau): 12.8 persons per square mile of land area. Jackson contains 66.8 square miles of land area and 0 square miles of inland water area.

Economic & Labor Market Information Bureau, NH Employment Security, March 2020. Community Response Received 6/17/2019

All information regarding the communities is from sources deemed reliable and is submitted subject to errors, omissions, modifications, and withdrawals without notice. No warranty or representation is made as to the accuracy of the information contained herein. Specific questions regarding individual cities and towns should be directed to the community contact.

| MUNICIPAL SERVICES                           |                         | POPULATION (1-YEAR ESTIMATE