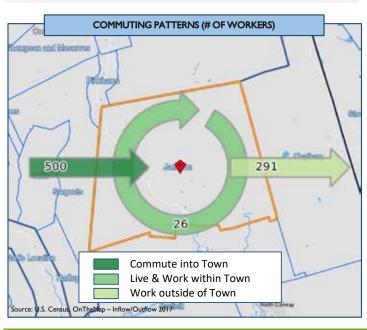

Workforce 754,409 24,529 587 Population **Employed** 96% 96% 96%

OCCL IPATIONS

4%

4%

4%

### Town MILES OF **TRAILS** 54.9 State Federal **CONSERVED LAND** WATER ACCESS

**NATURAL RESOURCES** 

|     | OCC                |                        | <b>2113</b>   |
|-----|--------------------|------------------------|---------------|
| )%  | (Source: U.S. Cens | sus ACS 5-year estimat | es 2018-2014) |
| J/6 | ■Town              | ■ County               | ■ State       |

Unemployed



| WHERE DO RESIDENTS WORK?     | % OF POPULATION |
|------------------------------|-----------------|
| Worked in State of Residence | 97.8%           |
| Worked in County             | 90%             |
| Worked Outside County        | 10%             |
| Worked Outside of State      | 2.2%            |



| TRANSPORTATION                   |           | <b>5</b> 0€ |            |
|----------------------------------|-----------|-------------|------------|
| PRIMARY MEANS OF TRANSPORTATION  | %<br>TOWN | %<br>COUNTY | %<br>STATE |
| Car, Truck, or Van - Drove Alone | 73.7%     | 80%         | 79%        |
| Car, Truck, or Van - Carpooled   | 12.7%     | 9%          | 8%         |
| Public Transportation            | 0%        | 0%          | 0%         |
| Walked                           | 0.6%      | 2%          | 3%         |
| Bicycled                         | 0%        | 0%          | 0%         |
| Other Means                      | 0%        | 1%          | 1%         |
| Works at Home                    | 13.1%     | 8%          | 8%         |

# HOUSEHOLD **VEHICLE** AVAILABILITY