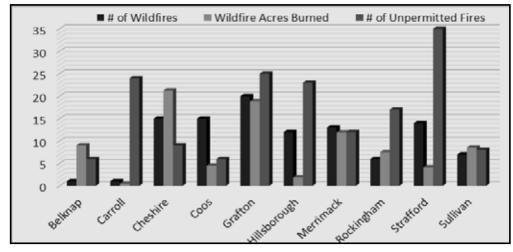

required for all outside burning, unless the ground is completely covered with snow. Fire permits are also available online in most towns and may be obtained by visiting www.NHfirepermit.com. The burning of household waste is prohibited by the Air Resources Division of the Department of Environmental Services (DES). You are encouraged to contact the local fire department for more information. Safe open burning requires your diligence and responsibility. Thank you for helping us to protect

New Hampshire's forest resources. For more information, please contact the Division of Forests & Lands at (603) 271-2214, or online at www.nh.gov/nhdfl/. For up to date information, follow us on Twitter: @NHForestRangers

#### 2020 WILDLAND FIRE STATISTICS

(All fires reported as of December 01, 2020)



| Year         | Number of<br>Wildfires | Wildfire<br>Acres Burned | Number of<br>Unpermitted<br>Fires* |
|--------------|------------------------|--------------------------|------------------------------------|
| 2020         | 113                    | 89                       | 165                                |
| 2019         | 15                     | 23.5                     | 92                                 |
| 2018<br>2017 | 53                     | 46                       | 91                                 |
|              | 65                     | 134                      | 100                                |
| 2016         | 351                    | 1090                     | 159                                |

Scan here for

Fire Permits

<sup>\*</sup>Unpermitted f