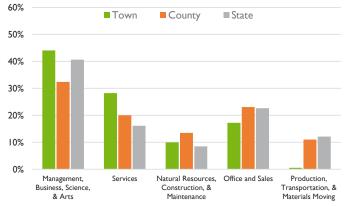

2018-2014, ACS 2-year estimates
2012-10, Decennial 2000
Housing: – U.S. Census ACS 5-year estimates

North Country Council 161 Main Street Littleton, NH 03561

PHONE 603-444-6303 FAX 603-444-7588 WEBSITE www.nccouncil.org

Updated 2020

#### **WORKFORCE CHARACTERISTICS TOWN** COUNTY **STATE** Total Civilian Workforce 754,409 24,529 587 Population **Employed** 96% 96% 96%

OCCL IPATIONS

4%

4%

4%

### Town MILES OF **TRAILS** 54.9 State Federal **CONSERVED LAND** WATER ACCESS

**NATURAL RESOURCES** 

|     | OCC                |                        | <b>2113</b>   |
|-----|--------------------|------------------------|---------------|
| )%  | (Source: U.S. Cens | sus ACS 5-year estimat | es 2018-2014) |
| J/6 | ■Town              | ■ County               | ■ State       |

Unemployed



| WHERE DO RESIDENTS WORK?     | % OF POPULATION |
|------------------------------|-----------------|
| Worked in State of Residence | 97.8%           |
| Worked in County             | 90%             |
| Worked Outside County        | 10%             |
| Worked Outside of State      | 2.2%            |



| TRANSPORTATION                   |           | <b>5</b> 0€ |            |
|----------------------------------|-----------|-------------|------------|
| PRIMARY MEANS OF TRANSPORTATION  | %<br>TOWN | %<br>COUNTY | %<br>STATE |
| Car, Truck, or Van - Drove Alone | 73.7%     | 80%         | 79%        |
| Car, Truck, or Van - Carpooled   | 12.7%     | 9%          | 8%         |
| Public Transportation            | 0%        | 0%          | 0%         |
| Walked