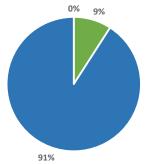

-----|-----------|-------------|------------|
| PRIMARY MEANS OF TRANSPORTATION  | %<br>TOWN | %<br>COUNTY | %<br>STATE |
| Car, Truck, or Van - Drove Alone | 73.7%     | 80%         | 79%        |
| Car, Truck, or Van - Carpooled   | 12.7%     | 9%          | 8%         |
| Public Transportation            | 0%        | 0%          | 0%         |
| Walked                           | 0.6%      | 2%          | 3%         |
| Bicycled                         | 0%        | 0%          | 0%         |
| Other Means                      | 0%        | 1%          | 1%         |
| Works at Home                    | 13.1%     | 8%          | 8%         |

# HOUSEHOLD **VEHICLE** AVAILABILITY 2018

(Source: U.S. Census ACS 5-year estimates, 2018-2014)

- No Vehicle
- I Vehicle
- 2 Vehicles or More



Source: NH GRANIT, 2013-2019

**AREAS** 

| TRAVEL TIME TO WORK | % TOWN | % COUNTY | % STATE  |
|---------------------|--------|----------|----------|
| 14 Minutes or Less  | 42%    | 31%      | 26%      |
| 15 to 29 Minutes    | 32.6%  | 31%      | 30%      |
| 30 to 44 Minutes    | 21%    | 18%      | 19%      |
| 45 Minutes or More  | 4.7%   | 20%      | 18%      |
| Mean Travel Time:   | 17 min | 28.5 min | 28.4 min |

### TRANSPORTATION SERVICES

Carroll County Regional Coordinating Council

www.carrollcountyrcc.net

Sources: Transportation, Travel, and Workforce data from the U.S. Census ACS 5-year estimates, 2014-2018

IMPORTANT NOTE: The American Community Survey is an annual survey administered by the US Census Bureau to a sample of Population. Figures given are estimates only,