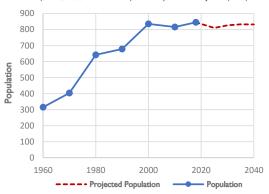

br>ATTAINMENT LEVEL | % TOWN | % STATE | % U.S. |
|-----------------------------|--------|---------|--------|
| No Diploma                  | 1%     | 5%      | 8%     |
| High School Graduate        | 9%     | 20%     | 18%    |
| Some College                | 16%    | 13%     | 14%    |
| Associate's Degree          | 7%     | 7%      | 6%     |
| Bachelor's Degree           | 29%    | 16%     | 13%    |
| Advanced Degree             | 20%    | 10%     | 8%     |

# **DISABILITY**



| YEAR | TOWN<br>POPULATION | STATE<br>POPULATION |
|------|--------------------|---------------------|
| 2018 | 62 (7%)            | 167061 (14%)        |
| 2012 | 69 (7%)            | 146604 (13%)        |
| 2000 | 44 (6%)            | 150511 (12%)        |

### **HISTORIC & PROJECTED POPULATION TRENDS**



# **HOUSING**



### MEDIAN MONTHLY: **COST of RENT & UTILITIES** VERSUS RENTER INCOME IN 2018

(Source: U.S. Census ACS 5-year estimates, 2018-2014)

| \$6,000 | \$5,394 |     |         |     |         |     |
|---------|---------|-----|---------|-----|---------|-----|
| \$5,000 | INCOME  |     |         |     |         |     |
| \$4,000 | Ž       |     |         |     | \$3,912 |     |
| \$4,000 |         |     | \$3,432 |     | N N     |     |
| \$3,000 |         |     | Σ       |     | INCOME  |     |
|         |         |     | INCOME  |     | =       |     |
| \$2,000 |         |     |         |     |         |     |
| ć4 000  | \$893   | 17% |         | 31% | \$1,087 |     |
| \$1,000 | ,       |     |         | 31% |         | 28% |
| \$0     | RENT    |     | RENT    |     | REN