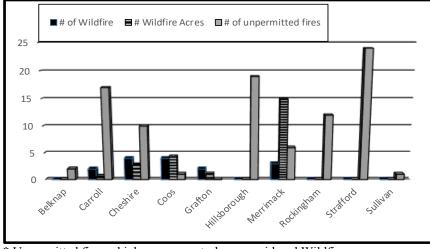

7) a fire permit is required for all outside burning, unless the ground is completely covered with snow. Fire permits are also available online in most towns and may be obtained by visiting <u>www.NHfirepermit.com</u>. The burning of household waste is prohibited by the Air Resources Division of the Department of Environmental Services (DES). You are encouraged to contact the local fire department or DES at 603-271-3503 or <u>www.des.nh.gov</u> for more information. Safe open burning requires your diligence and responsibility. Thank you for helping us to protect New Hampshire's forest resources. For more information please contact the Division of Forests & Lands at (603) 271-2214, or online at www.nh.gov/nhdfl/.

### 2019 WILDLAND FIRE STATISTICS

(All fires reported as of December 2019)



| Year | Number of<br>Wildfires | Wildfire<br>Acres Burned | Number of<br>Unpermitted<br>Fires* |
|------|------------------------|--------------------------|------------------------------------|
| 2019 | 15                     | 23.5                     | 92                                 |
| 2018 | 53                     | 46                       | 91                                 |
| 2017 | 65                     | 134                      | 100                                |
| 2016 | 351                    | 1090                     | 159                                |
| 2015 | 143                    | 665                      | 180                                |

<sup>\*</sup> Unpermitted fires which escape control are considered Wildfires.

| CAUSES OF FIRES REPORTED (The