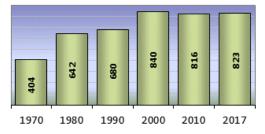

ckson was inaugurated as President. Governor Benjamin Pierce, a staunch backer of President Jackson, was influential in changing the name of the town to Jackson. Jackson is the location of the Honeymoon Bridge, a scenic covered bridge built in 1876 that is popular with newlyweds for wedding photographs.

Villages and Place Names: Black Mountain Cabin, Ducks Head, Dundee, Jackson Falls, Panno Place

Population, Year of the First Census Taken: 180 residents in 1800

**Population Trends:** Population change for Jackson totaled 508 over 57 years, from 315 in 1960 to 823 in 2017. The largest decennial percent change was a 59 percent increase between 1970 and 1980. The 2017 Census estimate for Jackson was 823 residents, which ranked 193rd among New Hampshire's

incorporated cities and towns.





**Population Density and Land Area, 2017** (US Census Bureau): 12.3 persons per square mile of land area. Jackson contains 66.8 square miles of land area and 0 square miles of inland water area.

Economic & Labor Market Information Bureau, NH Employment Security, July 2019. Community Response Received 6/04/2018

All information regarding the communities is from sources deemed reliable and is submitted subject to errors, omissions, modifications, and withdrawals without notice. No warranty or representation is made as to the accuracy of the information contained herein. Specific questions regarding individual cities and towns should be directed to the community contact.

| MUNICIPAL SERVICES                  |                                      | POPULATION (1-YEAR ESTIN      | •