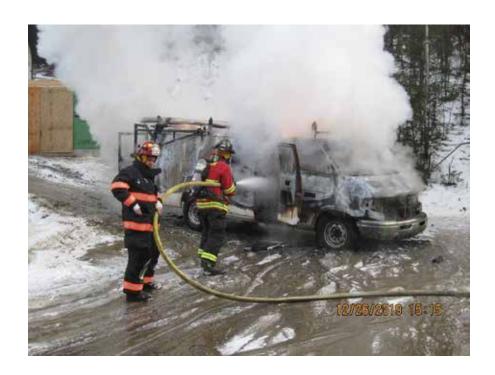

ne is interested, please don't hesitate to stop in and see us anytime.

In closing please remember to check your smoke detectors and CO detectors for proper operation and make sure to put in fresh batteries each year. Many hard wired detectors have an effective operating life and should be checked regularly. Finally, it is extremely important to make sure your house is properly numbered so that we can locate you in case of emergencies. The Jackson Fire Department has these reflective signs available at cost (\$20) at the fire station

Our thoughts and prayers go out to the Davis family this year with the loss of Robert Davis who was a 50 plus year member of the fire dept.

Thank you to all departments that assist us and everyone for their support.

Sincerely

Jay Henry Jackson Fire Chief



### Fire Department 2019 Call Report

| Incident Report                 |     |
|---------------------------------|-----|
| Alarm Activation                | 47  |
| Assist EMS                      | 8   |
| Assist Other Agencies           | 5   |
| Carbon Monoxide Alarms          | 13  |
| Electrical Issue                | 0   |
| Forest Fire                     | 0   |
| Incidental Fire In Building     | 2   |
| Motor Vehicle Accidents         | 10  |
| Motorcycle Accidents            | 2   |
| Mutual Aid - Out of Town        | 10  |
| MVA Fire                        | 2   |
| Power Line Issue                | 6   |
| Propane Smell or Issue          | 2   |
| Smoke Investigation             | 1   |
| Structure Fire - In Town        | 0   |
| Tree In Road                    | 1   |
| Wo