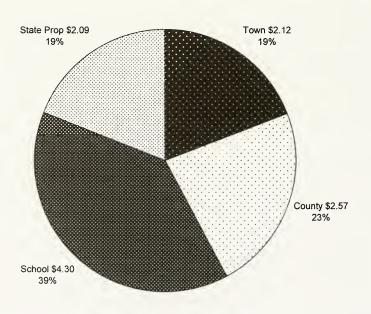

ew" Building Committee. Valuable assistance has been provided to the Board, and therefore the town, through their efforts. These two committees have accomplished a number of things the Board itself simply would not have had the time to do. Their work is on-going and appreciated.

Although not new, we also appreciate all the work of the long-established boards and committees and clubs that always perform hard work to make Stoddard a better community for each of us.

It has been a long, difficult year in many ways, but with Spring comes hope and a rededication to continue making progress in all the ways that benefit the town.

John D. Halter, Chairman Louis E. GrandPre' Sandra L. Holland Stoddard Board of Selectmen

#### 2007 Stoddard Tax Bill of \$8.99



2008 Stoddard Tax Bill of \$11.08



## SCHEDULE OF TOWN PROPERTY As of June 30, 2008

| Description:                                             |           |
|----------------------------------------------------------|-----------|
| TM# 105-09 - Marina Landing on Highland Lake             | \$163,470 |
| TM# 126-15 - Old Fire Station, Land & Building           | 73,610    |
| Contents                                                 | 40,551    |
| TM# 126-22 - Fire Department Meadow                      | 136,220   |
| TM# 126-23 - Fire Station, Land & Building               | 177,530   |
| Equipment                                                | 224,500   |
| TM# 127-05 - Town Barn/Transfer Station                  | 77,670    |
| Equipment                                                | 17,000    |
| TM# 127-53 - Rte