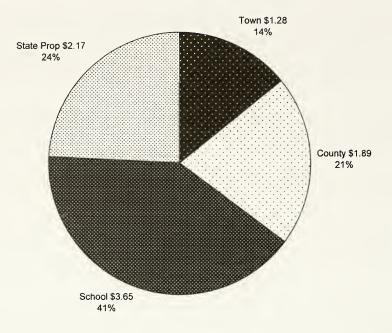

nancial Advisory Committee and the "new" Building Committee. Valuable assistance has been provided to the Board, and therefore the town, through their efforts. These two committees have accomplished a number of things the Board itself simply would not have had the time to do. Their work is on-going and appreciated.

Although not new, we also appreciate all the work of the long-established boards and committees and clubs that always perform hard work to make Stoddard a better community for each of us.

It has been a long, difficult year in many ways, but with Spring comes hope and a rededication to continue making progress in all the ways that benefit the town.

John D. Halter, Chairman Louis E. GrandPre' Sandra L. Holland Stoddard Board of Selectmen

#### 2007 Stoddard Tax Bill of \$8.99



2008 Stoddard Tax Bill of \$11.08



## SCHEDULE OF TOWN PROPERTY As of June 30, 2008

| Description:                                             |           |
|----------------------------------------------------------|-----------|
| TM# 105-09 - Marina Landing on Highland Lake             | \$163,470 |
| TM# 126-15 - Old Fire Station, Land & Building           | 73,610    |
| Contents                                                 | 40,551    |
| TM# 126-22 - Fire Department Meadow                      | 136,220   |
| TM# 126-23 - Fire Station, Land & Building               | 177,530   |
| Equipment                                                | 224,500   |
| TM# 127-05 - Town Barn/Transfer Station                  | 77,670    |
| Equipment