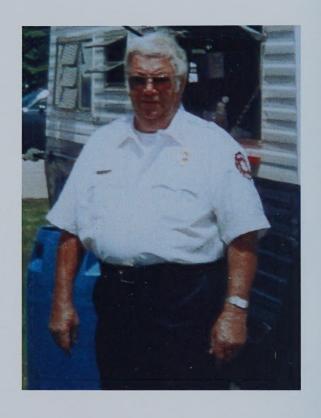

We lost Roy Ames this past year. Roy was a fine man; his love for Wentworth is legendary. His many years of service to the town of Wentworth included 55 years on the Fire Department and 18 years of service as a Selectman. Roy's dedication to this, his chosen town will be remembered for a very long time. We extend our most profound sympathies to Roy's family.