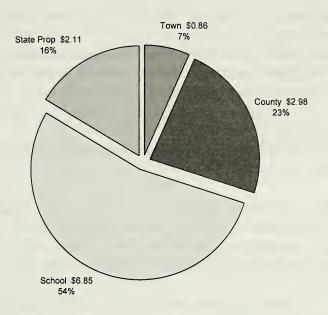

excellent record keeping, has allowed the town to recover much of their damages from FEMA and the State.

The town's recently revised Emergency Management Plan was given a thorough test with this event. We are now in the next stage of planning creating a Hazard Mitigation Plan, making us eligible for Homeland Security Funds. Resulting grants from that agency appear on this year's warrant proving funds for fire and rescue gear. We are also in the application process for the Federal Flood Insurance Program. Both of these endeavors will take several months to complete, and come with the assistance of the Southwest Regional Planning Commission of which we are members.

John D. Halter, Chairman

Bradley C. Pratt, Jr.

Louis E. GrandPre' Board of Selectmen

# 2004 Stoddard Tax Bill of \$12.80



# 2005 Stoddard Tax Bill of \$12.70



# TOWN OF STODDARD, NH TOWN WARRANT

To the inhabitants of the Town of Stoddard in the County of Cheshire in the State of New Hampshire, qualified to vote in Town affairs: You are hereby notified to meet at the Town Hall in said Stoddard on Tuesday, the ninth (9th) day of May 2006, next at eleven of the clock in the forenoon (11:00AM) to act upon the following articles:

The Polls will be open from 11:00 AM to 7:00 PM.

·

**ART. 1:** To choose by ballot all necessary Town Officers for the ensuing year.

**FURTHER,** you are hereby notified to meet at the James Faulkner Elementary School Lucy B. Hill Community Room in said Stoddard on Tuesday, the sixteenth (16th) day of May 2005, next at seven of the clock in the evening (7:00 PM) to act upon the a