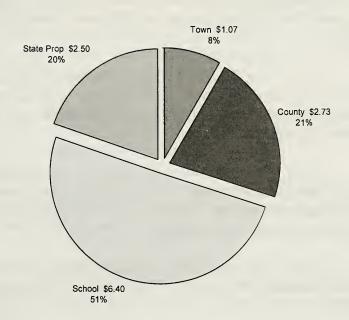

the town to recover much of their damages from FEMA and the State.

The town's recently revised Emergency Management Plan was given a thorough test with this event. We are now in the next stage of planning creating a Hazard Mitigation Plan, making us eligible for Homeland Security Funds. Resulting grants from that agency appear on this year's warrant proving funds for fire and rescue gear. We are also in the application process for the Federal Flood Insurance Program. Both of these endeavors will take several months to complete, and come with the assistance of the Southwest Regional Planning Commission of which we are members.

John D. Halter, Chairman

Bradley C. Pratt, Jr.

Louis E. GrandPre' Board of Selectmen

# 2004 Stoddard Tax Bill of \$12.80



# 2005 Stoddard Tax Bill of \$12.70



# TOWN OF STODDARD, NH TOWN WARRANT

To the inhabitants of the Town of Stoddard in the County of Cheshire in the State of New Hampshire, qualified to vote in Town affairs: You are hereby notified to meet at the Town Hall in said Stoddard on Tuesday, the ninth (9th) day of May 2006, next at eleven of the clock in the forenoon (11:00AM) to act upon the following articles:

The Polls will be open from 11:00 AM to 7:00 PM.

·

**ART. 1:** To choose by ballot all necessary Town Officers for the ensuing year.

**FURTHER,** you are hereby notified to meet at the James Faulkner Elementary School Lucy B. Hill Community Room in said Stoddard on Tuesday, the sixteenth (16th) day of May 2005, next at seven of the clock in the evening (7:00 PM) to act upon the articles 2 through 24.

- **ART. 2:** To