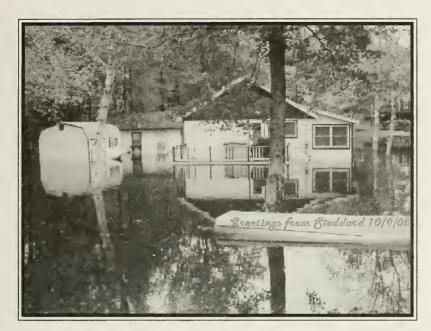

# Annual Reports of the TOWN OFFICERS of the TOWN OF STODDARD New Hampshire

For the Fiscal Year Ending June 30, 2006

**COVER PHOTO:** 

Complements of Dolly Megens

[Stoddard Flood 10/9/05]

Built by Aime and Jeanne Lessard in 1959. This home created an environment of many great memories and many friends. Aime died in 1999, but Jeanne continues to come up from Florida during the summer months to stay with her daughter Dolly at this home.

# SELECTMEN'S NARRATIVE

As the picture on the cover of this year's Town Report illustrates, this was the year of the October Flood. We can be very thankful that this incident resulted in no loss of life in Stoddard. There is much credit due to both our Fire and Rescue and Police Departments, having heard many stories of people being awoken in the early AM to evacuate. Many volunteers assisted with hours of their time, often providing essentials such as food from their homes. This event brought out the very best in Stoddard's people, helping one another and their neighbors, and showing a true sense of community.

The dam held, but many properties were damaged severely. A portion of the town's historic stone twin arch bridge was damaged too. We learned recently that the NH Department of Transportation plans to repair it this summer, and we are deeply grateful. We had many road repairs as well, with some still needing to occur. Careful management of this disaster, including excellent record keeping, has allowed the town to recover much of their damages from FEMA and the State.