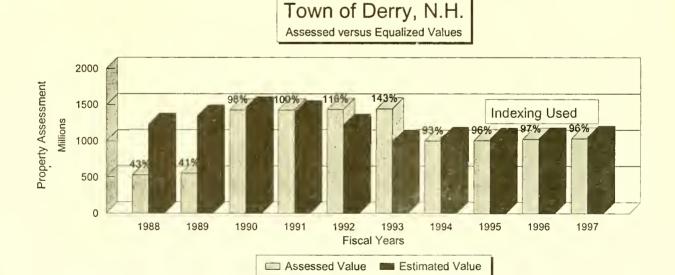

| 93                           |
| 1995           | 1,007,267,116            | 1,027,582,812             | 18,964,200           | 988,302,916             | 1,027,582,812                    | 96                           |
| 1996           | 1,026,224,306            | 1,033,387,925             | 20,714,700           | 1,005,509,606           | 1,033,387,925                    | 97                           |
| 1997           | 1,033,286,721            | 1,056,931,004             | 18,667,450           | 1,014,619,271           | 1,056,931,004                    | 96                           |

(1) Source: Derry Assessing Dept - MS - 1

(2) New Hampshire Department of Revenue Administration, Property Appraisal Division.

(3) Blind and Elderly Exemption from N.H. State MS-1.



Property Tax Rates (1)
Direct and Overlapping Governments
Last Ten Fiscal Years

| Fiscal<br>Year | Town   | County | School  | Fire   | Total   |
|----------------|--------|--------|---------|--------|---------|
| 1988           | \$9.66 | \$1.11 | \$27.31 | \$3.85 | \$41.93 |
| 1989           | 9.96   | 1.40   | 31.58   | 4.50   | 47.44   |
| 1990(2)        | 5.22   | 0.77   | 12.97   | 1.97   | 20.93   |
| 1991           | 6.20   | 0.86   | 14.96   | 2.07   | 24.09   |
| 1992           | 6.20   | 0.82   | 14.84   | 2.07   | 23.93   |
| 1993           | 5.74   | 0.93   | 15.60   | 2.06   | 24.33   |
| 1994           | 10.69  | 1.27   | 24.56   | 3.38   | 39.90   |
| 1995           | 9.60   | 1.36   | 21.81   | 3.27   | 36.04   |
| 1996           | 10.14  | 1.39   | 26.50   | 3.70   | 4