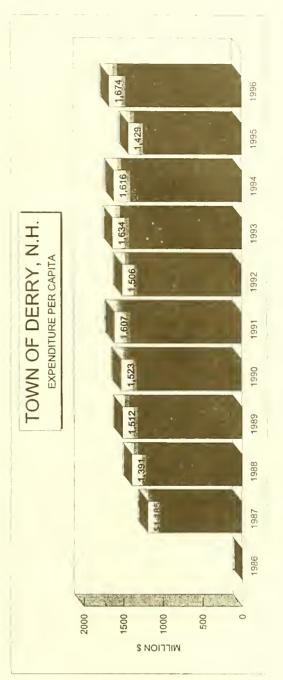

l<br>Year                                             | -45-<br>1987<br>1990<br>1993<br>1995<br>1995                                                                                                  |

Notes: (1) Includes General, Special Revenue, and Capital Project Funds (2) Includes 18 months due to a change in reporting periods.

| Expenditure | 0      | \$1,185 | 1,391  | 1,512  | 1,523  | 1,607  | 1,506  | 1,634  | 1,616  | 1,429  | 1,674  |
|-------------|--------|---------|--------|--------|--------|--------|--------|--------|--------|--------|--------|
| Population  | 22,830 | 24,165  | 25,624 | 26,388 | 29,554 | 29,665 | 29,775 | 30,193 | 31,286 | 31,564 | 31,815 |
| Fiscal      | 1986   | 1987    | 1988   | 1989   | 1990   | 1991   | 1992   | 1993   | 1994   | 1995   | 1996   |



General Government Revenues by Source (1)
Last Ten Fiscal Years

| Fiscal<br>Year | Taxes        | Licenses<br>and<br>Permits | Inter-<br>Governmental | Charges for<br>Services | Interfund<br>Transfers | Long Term<br>Debt<br>Proceeds | Miscellaneous | Total        |
|----------------|--------------|----------------------------|------------------------|-------------------------|------------------------|-------------------------------|---------------|--------------|
|                |              |                            |                        |                         |                        |                               |               |              |
| 1987           | \$18,491,489 | \$1,983,160                | \$3,492,587            | \$2,138,086             | \$1,049,044