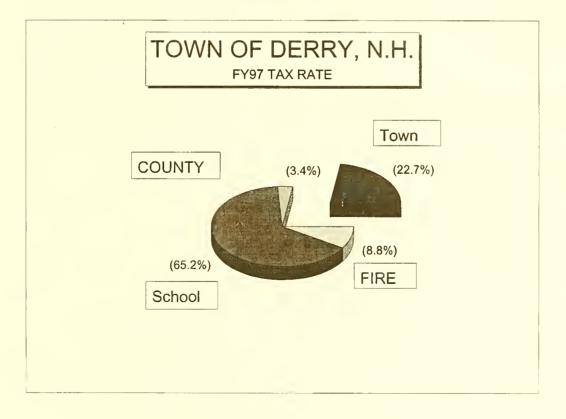

|
|----------------|--------|--------|---------|--------|---------|
| 1988           | \$9.66 | \$1.11 | \$27.31 | \$3.85 | \$41.93 |
| 1989           | 9.96   | 1.40   | 31.58   | 4.50   | 47.44   |
| 1990(2)        | 5.22   | 0.77   | 12.97   | 1.97   | 20.93   |
| 1991           | 6.20   | 0.86   | 14.96   | 2.07   | 24.09   |
| 1992           | 6.20   | 0.82   | 14.84   | 2.07   | 23.93   |
| 1993           | 5.74   | 0.93   | 15.60   | 2.06   | 24.33   |
| 1994           | 10.69  | 1.27   | 24.56   | 3.38   | 39.90   |
| 1995           | 9.60   | 1.36   | 21.81   | 3.27   | 36.04   |
| 1996           | 10.14  | 1.39   | 26.50   | 3.70   | 41.73   |
| 1997           | 9.32   | 1.38   | 26.81   | 3.63   | 41.14   |

- (1)Per 1,000 of assessed value
- (2)Property was revaluated in 1990



# Principal Taxpayers June 30, 1997

| Taxpayer                                                                  | Type of Business         | 1997<br>Assessed<br>Valuation | Percentage<br>Total Assessed<br>Valuation |
|---------------------------------------------------------------------------|--------------------------|-------------------------------|-------------------------------------------|
| Greenways Limited Partnership (Fairways)                                  | Real Estate - Apartments | \$27,375,500                  | 2.6%                                      |
| HCA Health Services<br>(Parkland Medical Center)                          | Healthcare - Hospital    | 14,900,100                    | 1.4                                       |
| Campbell, Gilbert G.<br>(Alladin Vi