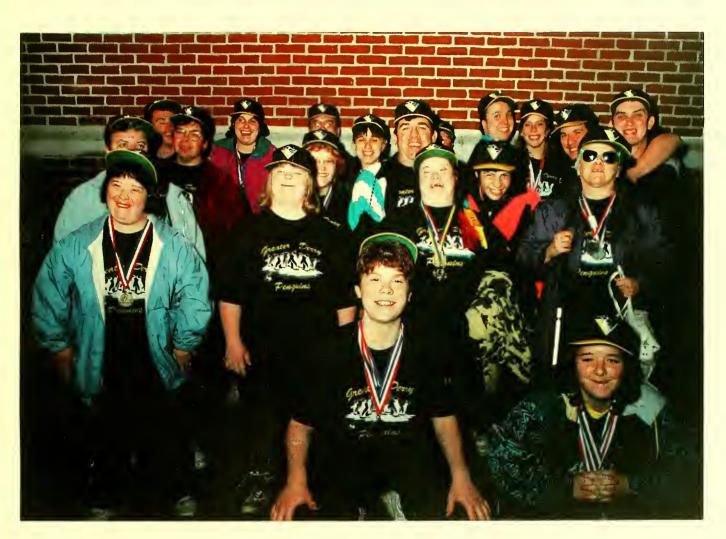

### ABOUT THE COVER

The Greater Derry Recreation Special Olympic Penguin Team encompasses over thirty athletes who train year round, participating and competing in: cross-country skiing, snowshoeing, ice skating, swimming, track & field, cycling, cross country running, and basketball, as well as various special social outings.

Life is not a sport to be won; rather it is a time to be enjoyed!

Respectfully submitted, Diane Morrill LaPlante, Recreation Coordinator

Greater Derry Recreation Special Olympic Penquin Team

Esther Tsetsilas & Rose Palermo shake it up on the Annual Senior Lobster Clam Bake trip in York, Maine.

Summer Fun Runs co-sponsored with the Greater Derry Track Club

Carol Madden and her Senior Tai Chi 8 Stretch Class (Gallien's Beach)

Ceremony honoring former Recreation Director, Gerry Cox

Fishing at Hood Park

Special Olympian, Gail Wilson, our First Gold Medal Figure Skater

Special Olympic Basketball Tournament

Senior Exercise Class "Walk Aerobics"