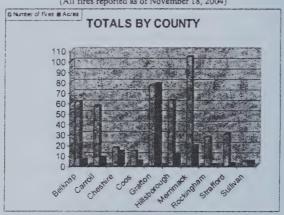

ed demand for services, the Forest Protection Bureau was reorganized into three regions with smaller Forest Ranger Districts and over the last several years we have added two Forest Rangers. The fifteen state fire towers were the first to report on many fires throughout the state and they completed many other projects on the low fire danger days. The state implemented a program called Tower Quest to help citizens learn about fire towers and the need to protect New Hampshire's forest resources. The United States celebrated Smokey Bear's 60th birthday in 2004, and celebrations were held throughout the state. Please help Smokey Bear, your local fire department and the state's Forest Rangers by being fire smart and fire safe!

2004 FIRE STATISTICS
(All fires reported as of November 18, 2004)



| CAUSES O  | F FIRES REPORTED                   |                    | Total Fires | Total Acres |
|-----------|------------------------------------|--------------------|-------------|-------------|
| Arson     | 15                                 | 2004               | 462         | 147         |
| Campfire  | 41                                 | 2003               | 374         | 100         |
| Children  | 12                                 | 2002               | 540         | 187         |
| Smoking   | 19                                 | 2001               | 942         | 428         |
| Debris    | 201                                |                    |             |             |
| Railroad  | 1                                  |                    |             |