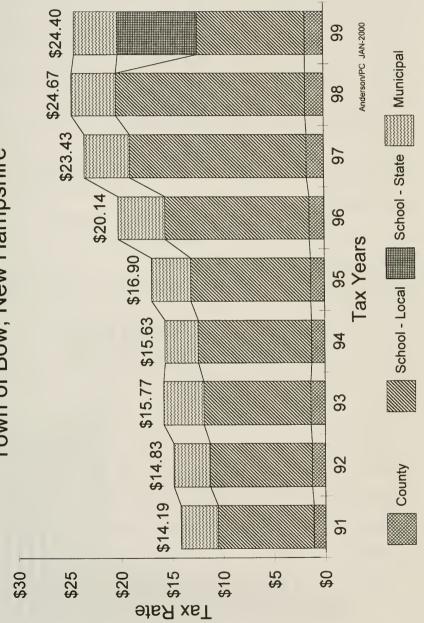

t Assessed Valuation                                           | Tax Rate                | To Be Raised               |
|---------------------------------------------------------------------------------|-------------------------|----------------------------|
| State Education Tax 398,768,133* All Other Taxes 644,320,097 Total Tax Rate and | \$ 7.81<br><u>16.59</u> | \$ 3,112,700<br>10,690,949 |
| Property Taxes to be Raised                                                     | \$24.40                 | \$ 13,803,649              |

<sup>\*</sup> Excludes Utility Values

### 1999 Tax Rate Distribution \$24.40

Town of Bow, New Hampshire



Municipal \$4.25, Local School \$10.54, State School \$7.81, and County \$1.80

Anderson/PC NOV 29, 1999

# Tax Rate Growth

Town of Bow, New Hampshire



### **SUMMARY INVENTORY**

| Land                                             | 1,908,328   |
|--------------------------------------------------|-------------|
| Electric                                         | 243,643,636 |
| Total Before Exemptions                          | 651,319,895 |
| Exemptions:                                      |             |
| Improvements to Assist Persons With Disabilities |             |
| Elderly                                          |             |
| Disabled                                         |             |
| Wood Heating                                     |             |
| Solar Energy                                     |             |
| Total Exemptions Allowed                         |             |
| 1