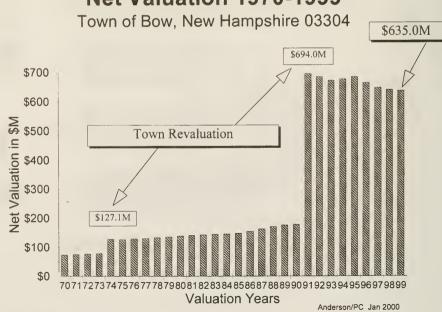

|             |
| Improvements to Assist Persons With Disabilities |             |
| Elderly                                          |             |
| Disabled                                         |             |
| Wood Heating                                     |             |
| Solar Energy                                     |             |
| Total Exemptions Allowed                         |             |
| 1                                                |             |
| Net Valuation of Which Tax Rate is Computed      | 644,320,097 |
|                                                  |             |
| Valuation for State Education Tax Computation    |             |
| (Net Valuation Minus Utilities)                  | 398,768,133 |

### Net Valuation 1970-1999



### TOWN CLERK/TAX COLLECTOR

1999 was a year of change for this office. We completed the new plate issue for motor vehicles, and most all of you now have the new style license plates. We had mixed reviews on the design. It seemed to go smoothly and the residents were pleased that they were able to obtain the plates at our office without having to go into Concord to the State DMV. As many of you realized, we went through a computer conversion beginning in March and it wasn't completed until September. It was a trying time for all of us and the new system still doesn't let us do all the things we used to be able to do, and there are still some glitches that crop up every now and then. We really appreciate the patience you have all shown with our adjustments to these changes. We are hoping