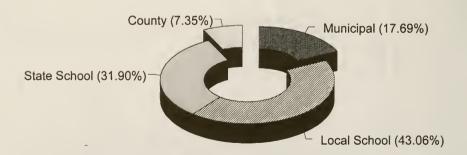

|
| Less War Service Credits                           | (44,400) |
| Property Taxes to be Raised                        | 759,249  |

| Property Taxes Net Assessed Valuation                                           | Tax Rate                | To Be Raised               |
|---------------------------------------------------------------------------------|-------------------------|----------------------------|
| State Education Tax 398,768,133* All Other Taxes 644,320,097 Total Tax Rate and | \$ 7.81<br><u>16.59</u> | \$ 3,112,700<br>10,690,949 |
| Property Taxes to be Raised                                                     | \$24.40                 | \$ 13,803,649              |

<sup>\*</sup> Excludes Utility Values

### 1999 Tax Rate Distribution \$24.40

Town of Bow, New Hampshire



Municipal \$4.25, Local School \$10.54, State School \$7.81, and County \$1.80

Anderson/PC NOV 29, 1999

# Tax Rate Growth

Town of Bow, New Hampshire



### **SUMMARY INVENTORY**

| Land                                             | 1,908,328   |
|--------------------------------------------------|-------------|
| Electric                                         | 243,643,636 |
| Total Before Exemptions                          | 651,319,895 |
| Exemptions:                                      |             |
| Improvements to Assist Persons With Disabilities |             |
| Elderly                                          |             |
| Disabled                                         |             |
| Wood Heating                                     |             |
| Solar Energ