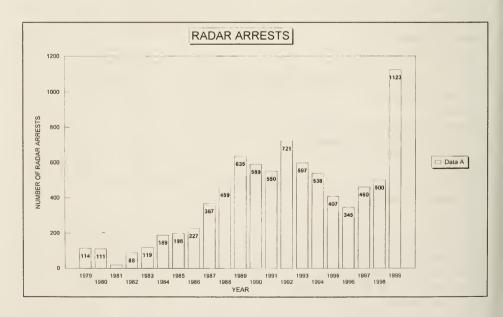

| 10      | 16      |
| Cleared                             | 3       | 3       | 13      |
| Street Light Complaints             | 5       | 27      | 36      |
| Suspicious Person/Prowler           | 242     | 237     | 274     |
| Suspicious Vehicle                  | 211     | 207     | 262     |
| Town Pond Ordinances                | 1       | 2       | 13      |
| Traffic Jams                        | 43      | 40      |         |
| Untimely Death Investigations       | 2       | 1       | 3       |
| Unwanted Subjects                   | 3       | 7       |         |
| Vancant House Checks                | 150     | 158     | 181     |
| 911 Calls                           | 66      | 46      | 80      |
| Total Miles Patrolled               | 117,451 | 102,142 | 105,904 |



## TOWN OF BOW POLICE/DISPATCH REVENUE REPORT 1999

Listed below is the revenue for the Police/Dispatch Departments:

| Parking Fines                         | \$300.00     |
|---------------------------------------|--------------|
| Witness Fees (CDC)                    | \$2,365.16   |
| Insurance Reports                     | \$920.00     |
| Dog Fines                             | \$70.00      |
| Special Details                       | \$5,300.00   |
| Town Ordinances                       | \$1,404.79   |
| Dispatch Services                     | \$38,975.00  |
| Firearms Permits/Sell                 | \$60.00      |
| Alarm Permits                         | \$10.00      |
| N.H. Highway Safety Grant (Drug Free) | \$750.00     |
| N.H. Highway Safety Grant (Video)     | \$2,800.00