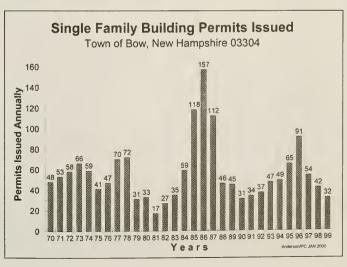

|-----------------------------------|
| Zoning Board Applications1,107    |
| Planning Board Applications32,604 |
| Planning Board - Printing144      |
| Cemetery Lots/Burials3,385        |
| Ordinance Sales202                |
| Impact Fees                       |
| Heating Permits                   |
| Copies                            |
| Engineer Costs                    |
| TOTAL\$175,313                    |

The average estimated cost of new homes has risen dramatically in the past year. The average for 1998 was \$155,925 (excluding land, well and septic), while the average estimated cost for 1999 was \$187,500, an increase of 20%.

Following is a chart of single family building permits issued from 1970 up to the year 2000.

Respectfully Submitted,

Bud Currier Building Inspector



## BOW PLANNING BOARD CAPITAL IMPROVEMENTS PLAN FOR THE YEAR ENDING DECEMBER 31, 2000

Approved by Planning Board 12 2 99 (corrected for Trustees Report 2-11-00)

|                                                                                                |             |              |            |         |                  | -                                         |         |          | -      |                |                |        | -      |                  |
|------------------------------------------------------------------------------------------------|-------------|--------------|------------|---------|------------------|-------------------------------------------|---------|----------|--------|----------------|----------------|--------|--------|------------------|
|