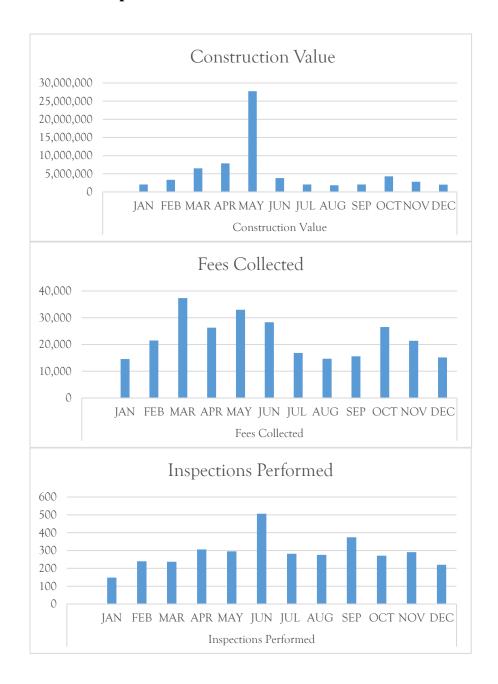

MS-61 v2.18

Page 4 of 6

MS-61

| Lien Summary                                            |                  |              |                          |             |  |
|---------------------------------------------------------|------------------|--------------|--------------------------|-------------|--|
| Summary of Debits                                       | P. L.            |              | \$150 Jan 1              |             |  |
|                                                         |                  | Prior        | Levies (Please Specify Y | ears)       |  |
|                                                         | Last Year's Levy | Year; 2016   | Year: 2015               | Year: OLDER |  |
| Unredeemed Liens Balance - Beginning of Year            |                  | \$366,872.80 | \$210,974.86             | \$4,986.66  |  |
| Liens Executed During Fiscal Year                       | \$658,846.33     |              |                          |             |  |
| Interest & Costs Collected (After Lien Execution)       | \$23,090.35      | \$39,897.14  | \$73,024.41              | \$822,88    |  |
| REFUND PER RSA 80:71 OF PART. PYMT OF DEEDED PROP.      |                  |              | \$2,182.24               |             |  |
|                                                         |                  |              |                          |             |  |
| Total Debits                                            | \$681,936.68     | \$406,769.94 | \$286,181.51             | \$5,809.54  |  |
|                                                         | Last Year's Levy | 2016         | Prior Levies             | OLDER       |  |
| -                                                       | Last Year's Levy | 2016         | 2015                     | OLDER       |  |
| Redemptions                                             | \$324,974.52     | \$204,357.43 | \$209,184.44             | \$1,066.12  |  |
|                                                         |                  |              |                          |             |  |
|                                                         |                  |              |                          |             |  |
| Interest & Costs Collected (After Lien Execution) #3190 | \$23,090.35      | \$39,897.14  | \$73,024.41              | \$822.88    |  |
|                                                         |                  |              |                          |             |  |
| Abatements of Unredeemed Liens                          |                  |              |                          |             |  |
|                                                         |                  |              |                          |             |  |
| Liens Deeded to Municipality                            | \$2,819.89       | \$2,780.53   | \$2,873.52               |             |  |
| Unredeemed Liens Balance - End of Year #1110            | \$331,051.92     | \$159,734.84 | \$1,099.14               | \$3,920.54  |  |
| Total Credits                                           | \$681,936.68     | \$406,769.94 | \$286,181.51             | \$5,809.54  |  |