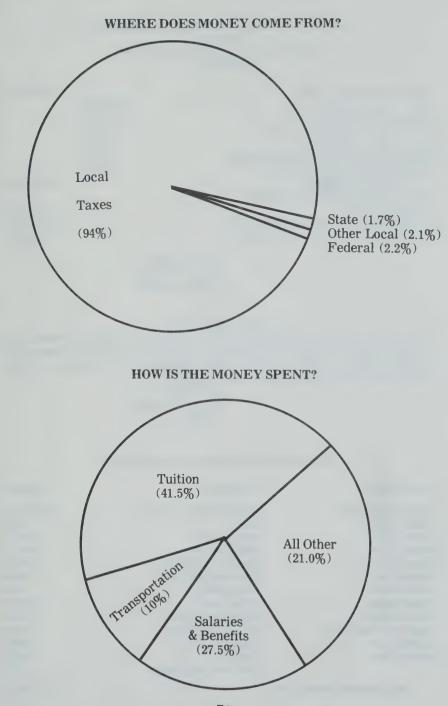

Local                               | 0       | 6,000   | 6,000   | 6,000   |
| To Food Service Federal                                    | 0       | 6,000   | 6,000   | 6,000   |
| Trans. to Lunch for Salaries<br>Trans. to Lunch for Health | 5,221   | 5,587   | 5,985   | 5,985   |
| Ins.                                                       | 0       | 0       | 2,688   | 2,688   |
| <b>Total School Lunch</b>                                  | 5,221   | 17,587  | 20,673  | 20,673  |
| Transfer to Capital Reserve                                | 8,000   | 0       | 0       | 0       |
| Total Trans. to<br>Capital Reserve                         | 8,000   | 0       | 0       | 0       |
| <b>Grand Total Expenditures</b>                            | 321,061 | 370,833 | 395,292 | 408,621 |



## REPORT OF SCHOOL DISTRICT TREASURER

for the

Fiscal Year July 1, 1983 to June 30, 1984 SUMMARY

| Cash on Hand July 1, 1983           |            | 30,929.10  |
|-------------------------------------|------------|------------|
| Current Appropriation               | 301,329.00 |            |
| Revenue from State Sources          | 7,329.17   |            |
| Revenue from Federal Sources        | 3,086.00   |            |
| Received from Tuitions              | 579.64     |            |
| Received as Income from Trust Funds | 94.94      |            |
| Received from All Other Sources     | 9,715.26   |            |
| TOTAL RECEIPTS                      |            | 322,134.01 |
| TOTAL AMOUNT AVAILABLE FOR          |            |            |
| FISCAL YEAR