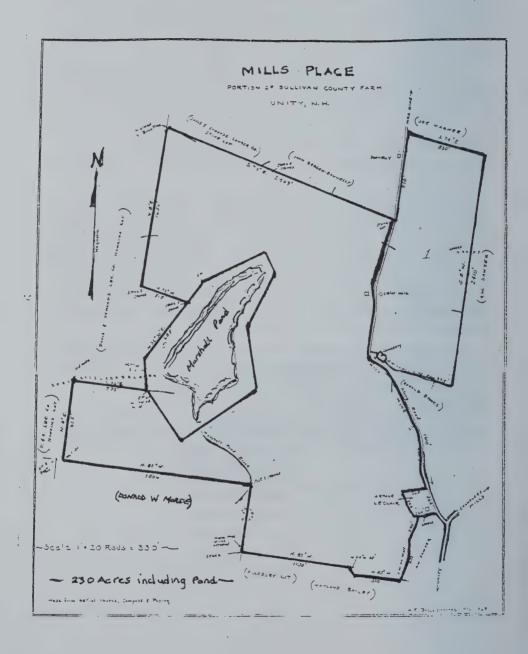

Motion made by: Susan Lawrence Seconded by: Ethel Jarvis Motion Carried

ARTICLE 7: To see if the Town will vote to go on record in support of the dialogue between the Unity Conservation Commission as agents of the Unity Conservation Commission as agents of the Unity Selectmen and the Sullivan County Commissioners on a Conservation Easement on Marshall Pond area.

Motion made by: Evelyn Page Seconded by: Nancy Zekos

Amendment made by Evelyn Page to read as: To see if the Town will vote to go on record in support of the dialogue between the Unity Conservation Commission as agents of the Unity Selectmen and the Sullivan County Commissioners with the goal of receiving for the town the gift of a Conservation Easement on the Marshall Pond area. Seconded by: Nancy Zekos