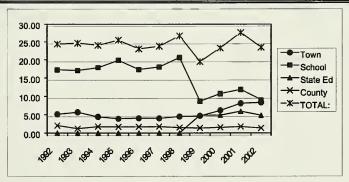

SELECTMAN FOR THREE YEARS: William Brooks received 188 votes, therefore William Brooks elected for the ensuing three years.

TAX COLLECTOR FOR THREE YEARS: Robert C. Geisel received 203 votes, therefore Robert C. Geisel elected for ensuing three years.