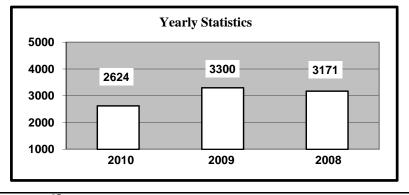

|          | 73        |
| Vacant Property Check - Request         |                 |          | 41        |
| Vehicular Assault                       |                 |          | 2         |
| VIN Vehicle Verification                |                 |          | 12        |
| TOTAL INCIDENTS                         | 2010            |          | 2624      |
|                                         | 2009            |          | 3300      |
|                                         | 2008            |          | 3171      |
| SUMMONSES & WARNING STATS               | 2010            | 2009     | 2008      |
| Motor Vehicle Summonses                 | 102             | 161      | 138       |
| Motor Vehicle Warnings                  | 648             | 929      | 541       |



## **RECREATION COMMITTEE**

The Dublin Recreation Committee sponsored and worked hard at coordinating six town events.

The first event of the year was the Winterfest which was held in February at the Dublin Consolidated School. The weather and snow coverage was great. Everyone enjoyed the Box Sled Races, making snow men, stayed warm by the bonfire with coffee or hot chocolate in hand. Thank you to the Monadnock Trailbreakers Snowmobile Club for providing snowmobile rides.

The Easter Egg Hunt was held at the Dublin Public Library. Children of all ages searched for 500 eggs and 3 lucky children found golden eggs that contained a green surprise. We would like to thank the Library Director, Betty McIntyre for allowing us to use the space and for the refreshments that were provided after t