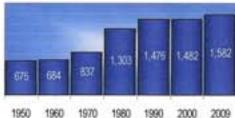

Villages and Place Names: Bonds Corner

Population, Year of the First Census Taken: 901 residents in 1790

Population Trends: Population change for Dublin totaled 807 over 50 years, from 675 in 1950 to 1,482 in 2000. The largest decennial percent change was 56 percent between 1970 and 1980, accounting for over half of the 50-year numeric population

d 1980, accounting for over half of the 50-year numeric population change. The 2009 Census estimate for Dublin was 1,582 residents, which ranked

157th among New Hampshire's incorporated cities and towns.