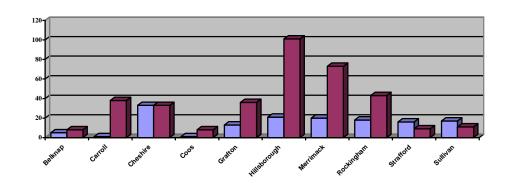

our local fire department, and the state's Forest Rangers by being fire wise and fire safe!

## 2010 FIRE STATISTICS

(All fires reported as of November 2010)

(figures do not include fires under the jurisdiction of the White Mountain National Forest)

| COUNT        | ΓΥ STATIS | TICS       |
|--------------|-----------|------------|
| County       | Acres     | # of Fires |
| Belknap      | 5         | 8          |
| Carroll      | 1         | 38         |
| Cheshire     | 33        | 33         |
| Coos         | 1         | 8          |
| Grafton      | 13        | 36         |
| Hillsborough | 21        | 101        |
| Merrimack    | 20        | 73         |
| Rockingham   | 18        | 43         |
| Strafford    | 16        | 9          |
| Sullivan     | 17        | 11         |





| CAUSES C  | F FIRES REPORTED                   |                    | <b>Total Fires</b> | <b>Total Acres</b> |
|-----------|------------------------------------|--------------------|--------------------|--------------------|
| Arson     | 3                                  | 2010               | 360                | 145                |
| Debris    | 146                                | 2009               | 334                | 173                |
| Campfire  | 35                                 | 2008               | 455                | 175                |
| Children  | 13                                 | 2007               | 437                | 212                |
| Smoking   | 13                                 | 2006               | 500                | 473