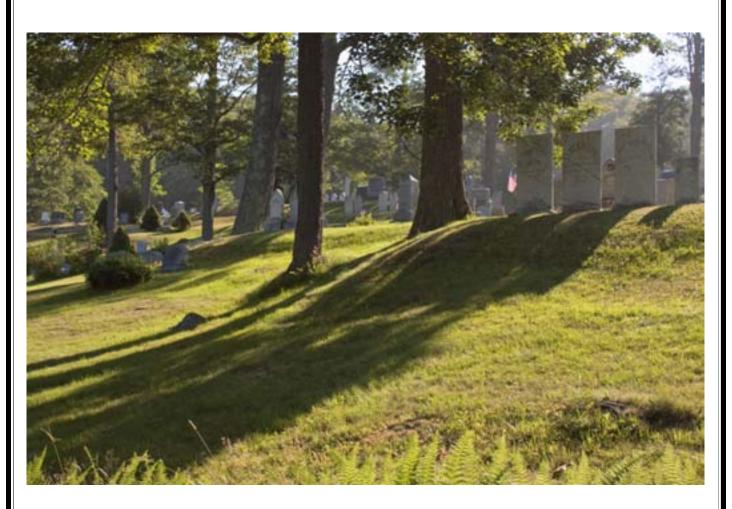

#### Front Cover

This photograph of the Dublin Cemetery was taken by Tom Singleton of Brattleboro, VT. Tom's was the winning entry in the Town Report Cover Photo Contest promoted through the *Dublin Advocate*. His entry was selected by a committee of seven people who are citizens of Town and employees of Town. For having his entry selected, Tom wins a gift certificate graciously donated by David and Elaina Del Rossi, owners of Del Rossi's Trattoria in Dublin.