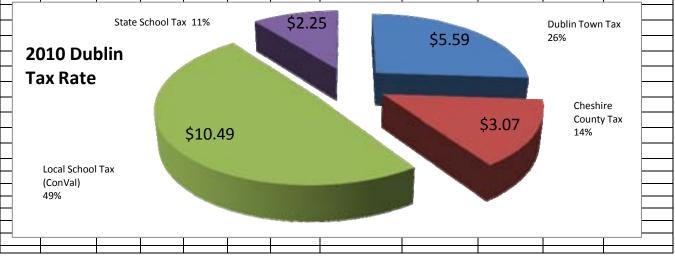

Lists of the marriages, births, and deaths recorded in Dublin for the year 2010 are included in this Town Report.

The property tax rate for 2010 was \$21.40 per thousand dollars of assessed value, a little more than a 3% increase from last year's \$20.65 per thousand. The amount of liens executed this year dropped for the first time since 2007.