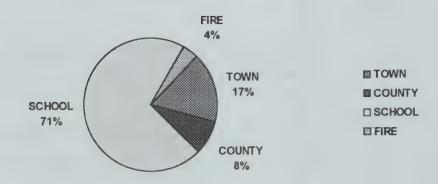

#### TAX RATE COMPARISON:

TOWN'S SHARE
COUNTY'S SHARE
SCHOOL'S SHARE
FIRE DISTRICT'S SHARE

**TOTAL TAX RATE** 

| 1  | 994*  | 1995** |       | 1996     | 1997     |
|----|-------|--------|-------|----------|----------|
| \$ | 4.25  | \$     | 5.05  | \$ 4.04  | \$ 4.12  |
| "  | 1.70  | Ψ      | 1.57  | 1.93     | 1.93     |
|    | 15.14 |        | 17.28 | 17.60    | 17.41    |
|    | 0.70  |        | 0.72  | 0.92     | 0.95     |
| \$ | 21.79 | \$     | 24.62 | \$ 24.49 | \$ 24.41 |