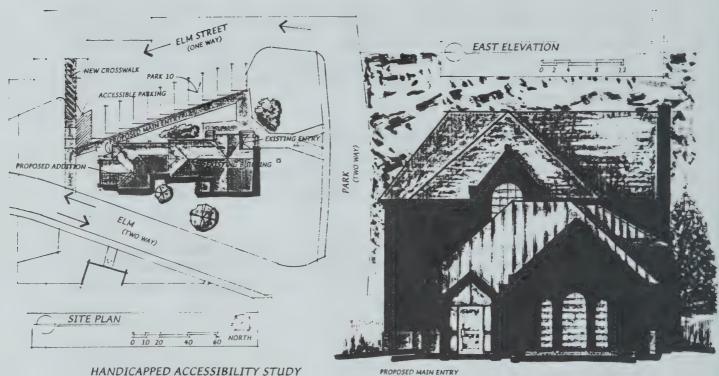

Article #5 - To see if the Town will vote to raise and appropriate the sum of fifty thousand dollars (\$50,000) for the purpose of constructing an addition to and improvements of the Hall Memorial Library. The funds appropriated shall be held by the Trustees of the Trust Funds for the Town of Tilton in the Hall Memorial Library Capital Reserve Fund established by the Town of Tilton in 1992; and further that the Hall Memorial Library Trustees be appointed as agents to expend the funds held in the Library Building Capital Reserve Fund. (by petition) This article is recommended by the Budget Committee and requires a majority vote.

Motion by F. Peverly, seconded by J. Dodge to accept article as read. Mr. Scott McGuffin, a library trustee, was recognized to open the discussion. Mr. McGuffin gave a history of the library and the purpose for the request. The library needs to be brought into compliance with the ADA and also needs to have the roof replaced. Because this building in on the National Historic Register certain requirements must be met. He explained the current statistics of usage and the coverage by staff. The plan is to have a three year capital fund drive and to make application for Community Development Block Grant moneys as well as public and private fund solicitation. Mr. McGuffin explained that support from the towns (namely Tilton and Northfield) in the form of passage of this warrant article would be an asset when applying for any funding. The library must be brought into compliance with ADA and if this is not done, it could lead to major repercussions. The question was called. The vote on article 5 passed.