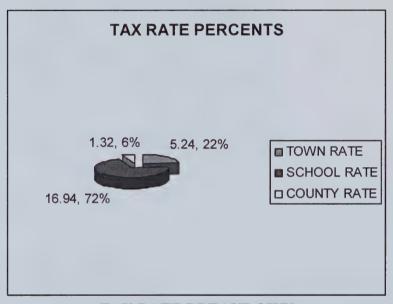

|
| (6) 9' Wing                     |                            | (1) Portable Sign               |
|                                 |                            | (1) Pedestal Drop Box           |
|                                 |                            | Archery Equipment               |

## **COMPARISON OF TAX RATE**

| Year   | 2008  | 2009  | 2010  | 2011  | 2012  | 2013         |
|--------|-------|-------|-------|-------|-------|--------------|
| Town   | 3.71  | 3.68  | 4.89  | 5.11  | 5.50  | 5.24         |
| County | 1.28  | 1.28  | 1.49  | 1.41  | 1.49  | 1.32         |
| School | 11.16 | 10.96 | 13.39 | 14.30 | 14.10 | 14.31(local) |
|        | 2.24  | 2.22  | 2.59  | 2.61  | 2.47  | 2.63 (state) |
| Totals | 18.39 | 18.14 | 22.36 | 23.43 | 23.56 | 23.50        |



# TAX RATE BREAKDOWN

| Net Town Appropriation               | \$2,452,586.00 |
|--------------------------------------|----------------|
| Approved School Tax Effort           | 6,697,880.00   |
| State Education Tax                  | 1,209,752.00   |
| Approved County Tax Effort           | 616,537.00     |
| Total Property Tax Assessed          | 10,976,755.00  |
| Less War Services Credits            | (166,850.00)   |
| <b>Total Property Tax Commitment</b> | 10,809,905.00  |

# **EQUALIZATION RATIO**

To find the ratio:  $\frac{assessment}{sale\ price}$  = ratio

| Year | 2008 | 2009  | 2010 | 2011 | 2012  | 2013  |
|------|------|-------|------|------|-------|-------|
| 0/0  | 97.1 | 108.2 | 96.0 | 93.9 | 108.4 | 107.4 |

# APPROPRIATIONS

| 4130 Executive