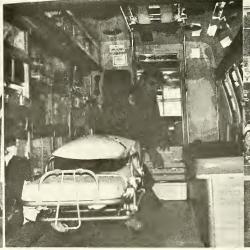

nity, this particular division constitutes three (3) shifts. Staffed on a 24-hour schedule, the shifts are made up of a shift Captain, two Lieutenants and nine (9) Privates manning three (3) fire stations in the Town of Derry.

On any given shift, assignments are delegated to include nine (9) personnel on fire equipment and two (2) personnel on ambulance equipment. All private firefighters are cross-trained for fire or ambulance response.

In addition to emergency response calls, each shift has the responsibility for "in service" training, vehicle maintenance where applicable, building maintenance where applicable, handling any permit requests, servicing citizen requests, providing good public relations and providing department tours as requested by groups or individual citizens.













# COMMUNICATIONS

The Alarm Room of the Fire Department constitutes the vital link between the public and the fire/ambulance service. All communications traffic is channeled through this area. It is the nerve center of the department.

The Alarm Room is manned 24 hours a day, 7 days a week, by a dispatcher. In addition to communications responsibility, the dispatcher receives all visitors to the department, maintains all daily records, maintains up-to-date street indexes, issues burning permits and oil burner permits, forwards all incoming calls to the proper location or personnel, monitors the multiple alarm systems that service the community, maintains proper and precise records for the departments future reference, monitors all 911 oncoming calls in addition to all other emergency l