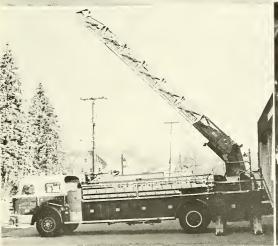

munity, this particular division constitutes three (3) shifts. Staffed on a 24-hour schedule, the shifts are made up of a shift Captain, two Lieutenants and nine (9) Privates manning three (3) fire stations in the Town of Derry.

On any given shift, assignments are delegated to include nine (9) personnel on fire equipment and two (2) personnel on ambulance equipment. All private firefighters are cross-trained for fire or ambulance response.

In addition to emergency response calls, each shift has the responsibility for "in service" training, vehicle maintenance where applicable, building maintenance where applicable, handling any permit requests, servicing citizen requests, providing good public relations and providing department tours as requested by groups or individual citizens.













# COMMUNICATIONS

The Alarm Room of the Fire Department constitutes the vital link between the public and the fire/ambulance service. All communications traffic is channeled through this area. It is the nerve center of the department.

The Alarm Room is manned 24 hours a day, 7 days a week, by a dispatcher. In addition to communications responsibility, the dispatcher receives all visitors to the department, maintains all daily records, maintains up-to-date street indexes, issues burning permits and oil burner permits, forwards all incoming calls to the proper location or personnel, monitors the multiple alarm systems that service the community, maintains proper and precise records for the departments future reference, monitors all 911 oncoming calls in addition to all other emergency