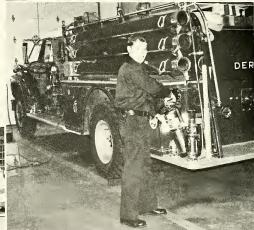

ommunity, this particular division constitutes three (3) shifts. Staffed on a 24-hour schedule, the shifts are made up of a shift Captain, two Lieutenants and nine (9) Privates manning three (3) fire stations in the Town of Derry.

On any given shift, assignments are delegated to include nine (9) personnel on fire equipment and two (2) personnel on ambulance equipment. All private firefighters are cross-trained for fire or ambulance response.

In addition to emergency response calls, each shift has the responsibility for "in service" training, vehicle maintenance where applicable, building maintenance where applicable, handling any permit requests, servicing citizen requests, providing good public relations and providing department tours as requested by groups or individual citizens.













# COMMUNICATIONS

The Alarm Room of the Fire Department constitutes the vital link between the public and the fire/ambulance service. All communications traffic is channeled through this area. It is the nerve center of the department.

The Alarm Room is manned 24 hours a day, 7 days a week, by a dispatcher. In addition to communications responsibility, the dispatcher receives all visitors to the department, maintains all daily records, maintains up-to-date street indexes, issues burning permits and oil burner permits, forwards all incoming calls to the proper location or personnel, monitors the multiple alarm systems that service the community, maintains proper and precise records for the departments future reference, monitors all 911 oncoming calls in addition to all other emergen