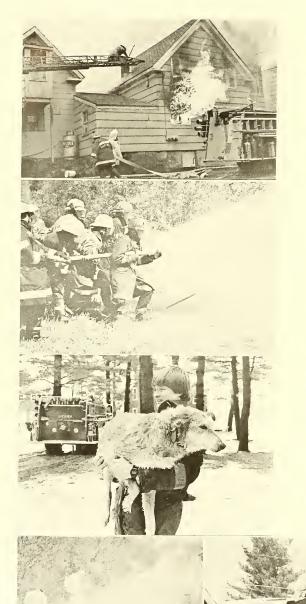

# Selectmen's Report

As 1984 comes to an end, the Board of Selectmen looks back with pride at the end and the beginning of long sought projects: The completion of our water line to Manchester which insures our residents a pure and plentiful water supply for the foreseeable future; The construction of our privately funded third lagoon which will be on line before spring, through the efforts of our Public Works Director, Rodney Bartlett, originator of the project; The breaking ground of our new police station which will be occupied in June 1985. The Board owes a great deal of gratitude to Police Chief Edward Garone, its project manager, for his many hours of overseeing this much-needed facility in addition to his regular duties. It has been indeed a labor of love on his part. The Board would also extend its congratulations again to Chief Garone for being named Citizen of the Year in 1984 by the Derry Chamber of Commerce. The completion of our Town-wide renumbering project was undertaken by Fire Chief James Cote, a much needed project that will insure the fastest possible response time for our emergency vehicles. A tedious job well done!