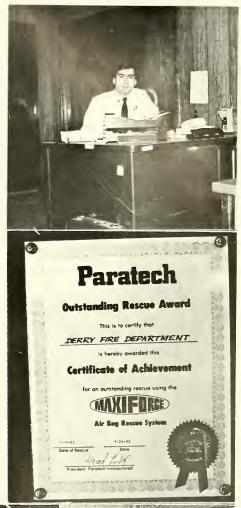

llowed by written and practical testing. Successful completion is followed with licensing by the State of New Hampshire.

Our service is committed to keeping abreast of the latest skills and technologies in this field. Many of our people have completed courses in intermediate skills requiring more than one hundred hours of classroom instruction and testing.

In May of this coming year, three members of the department will graduate from the Technical Institute in Concord as Paramedics, receiving Associates' Degrees in Emergency Health Care.

With the assimilation of the Derry Fire Department into the Paramedic Program, the citizens of Derry now have the opportunity to receive a very modern and sophisticated health care system, never before provided to the people of southern New Hampshire.









#### Attending Course/Schools/Certifications Personnel N.H. State Certified Firefighter I All Call & Permanent Personnel N.H. State Career Level Certification ..... Capt. Harvey Cote Lieut, Donald Beebe Lieut. Ronald Stowers Lieut, Ronald O'Keefe Pvt, Randall Chase Pvt. Gary Williams Pvt. George DeLanoy Pvt. Robert Sweet Pvt. Bruce Wainwright Pvt. Michael Tabor Pvt, Kenneth Pelletier N.H. Certified Instructors Methodology I ..... Pvt. Geoffrey Barnett Pvt, Peter Brassard Pvt. David Demers Pvt. Terence Doyle Pvt. Roger Estes Pvt. James Gumtow Pvt. Richard Houle Pvt. Kenneth Pelletier Pvt. Bruce Phillips Pvt. Robert Sweet Pvt. Michael Tabor Pvt. Gary Williams N.H. Certified Firefighter Level II Fire Communications ... Lieut. Donald Beebe Pvt, Peter Brassard Pvt, David Demers Pvt. Rag